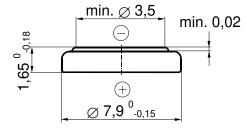

#### **Dimensions**

(according IEC 60086-3)

Diameter 7,90 mm (0,311") Height 1,65 mm (0,065")