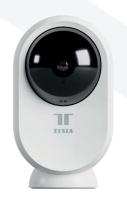

# Tesla Smart Camera 360 2K

RESOLUTION 2K PAN AND TILT

**AUTOTRACKING** 

# Specification:

| Specification            | one                                                                                                                                            |
|--------------------------|------------------------------------------------------------------------------------------------------------------------------------------------|
| Resolution               | 2304 x 1296px                                                                                                                                  |
| Power supply             | DC 5V/1A (USB-C)                                                                                                                               |
| Sensor type              | 1/2.8" 3Mpx CMOS                                                                                                                               |
| IR range                 | 10 m                                                                                                                                           |
| Lens                     | 3.6 mm F2.0                                                                                                                                    |
| Dimensions               | 59 x 63 x 110 mm                                                                                                                               |
| Angle of vision (H/V/D): | 91°/50°/110°                                                                                                                                   |
| Storage                  | MicroSD karta, Cloud, NVR                                                                                                                      |
| Connections              | WiFi 2,4GHz & 5GHz IEEE802.11b/g/n/ac                                                                                                          |
| Functions                | Smart motion and sound detection, pan and tilt, two-way communication, ONVIF, autotracking, night vision, private mode, motion detection zones |
| Application              | Tesla Smart app for Android and iOS                                                                                                            |
| App language             | EN, CZ, SK, PL, HU, SL, HR, DE                                                                                                                 |
| Product ID               | TSL-CAM-PT300                                                                                                                                  |
| Heureka ID               | Tesla Smart Camera 360 2K TSL-CAM-PT300                                                                                                        |
|                          |                                                                                                                                                |