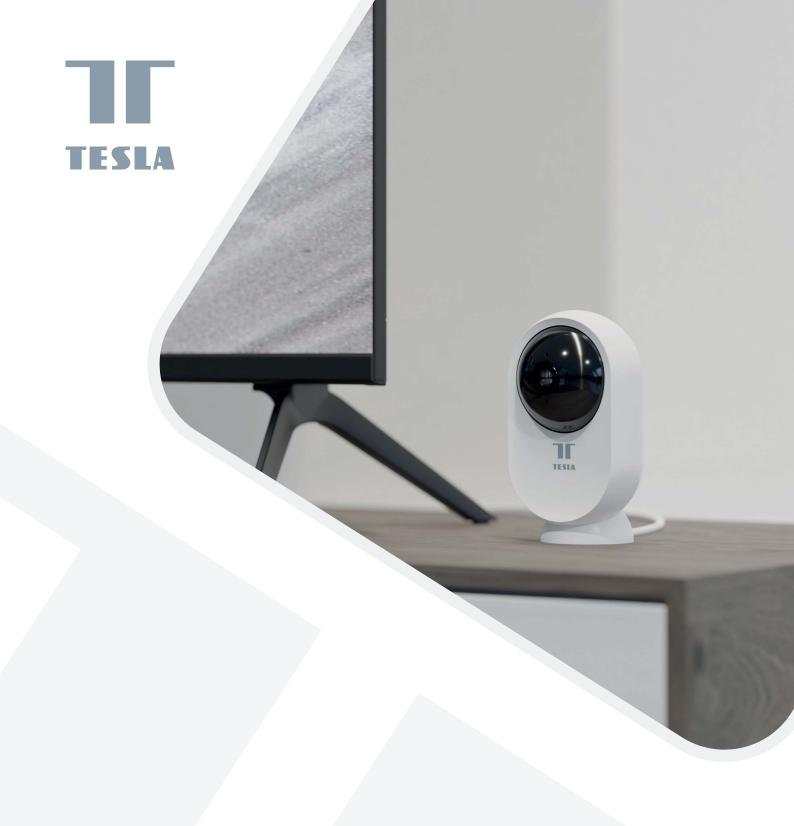

# Tesla Smart Camera 360 2K

RESOLUTION 2K PAN AND TILT

**AUTOTRACKING** 

#### Pan and Tilt

The Tesla Smart Camera 360 2K allows you to control the rotation and tilt of the camera in both the horizontal and vertical axis. This gives you the ultimate flexibility in setup and ensures you don't miss even the smallest detail. Do you need to find out if a window or door is actually closed? This isn't a problem with the 360 2K camera.

#### Resolution

With a resolution of 2304×1296px, the Tesla Smart Camera 360 2K provides maximum detail. Thanks to the infrared LEDs, you won't miss anything even in low light conditions or at night, and details are preserved from up to 10 metres away.