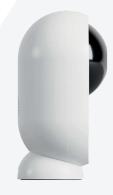

# Tesla Smart Camera 360 2K

RESOLUTION 2K PAN AND TILT

**AUTOTRACKING** 

# Specification:

| Specification            | one                                                                                                                                            |
|--------------------------|------------------------------------------------------------------------------------------------------------------------------------------------|
| Resolution               | 2304 x 1296px                                                                                                                                  |
| Power supply             | DC 5V/1A (USB-C)                                                                                                                               |
| Sensor type              | 1/2.8" 3Mpx CMOS                                                                                                                               |
| IR range                 | 10 m                                                                                                                                           |
| Lens                     | 3.6 mm F2.0                                                                                                                                    |
| Dimensions               | 59 x 63 x 110 mm                                                                                                                               |
| Angle of vision (H/V/D): | 91°/50°/110°                                                                                                                                   |
| Storage                  | MicroSD karta, Cloud, NVR                                                                                                                      |
| Connections              | WiFi 2,4GHz & 5GHz IEEE802.11b/g/n/ac                                                                                                          |
| Functions                | Smart motion and sound detection, pan and tilt, two-way communication, ONVIF, autotracking, night vision, private mode, motion detection zones |
| Application              | Tesla Smart app for Android and iOS                                                                                                            |
| App language             | EN, CZ, SK, PL, HU, SL, HR, DE                                                                                                                 |
| Product ID               | TSL-CAM-PT300                                                                                                                                  |
| Heureka ID               | Tesla Smart Camera 360 2K TSL-CAM-PT300                                                                                                        |
|                          |                                                                                                                                                |