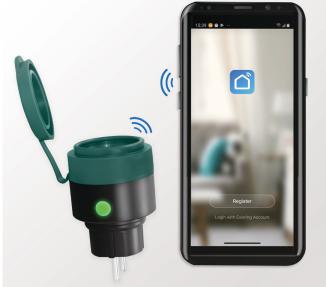

## **App Remote Control**

Smart Plug can be controlled through your existing Wi-Fi network via the free *Smart Life* or *Megos Smart Home* app.

**Smart Life** 

**Megos Smart Home** 

Download the free APP from the App Store or Google Play store.

## **Control Your Appliances from Anywhere**

Turn on/off connected electronics wherever you are through your smartphone at any time.