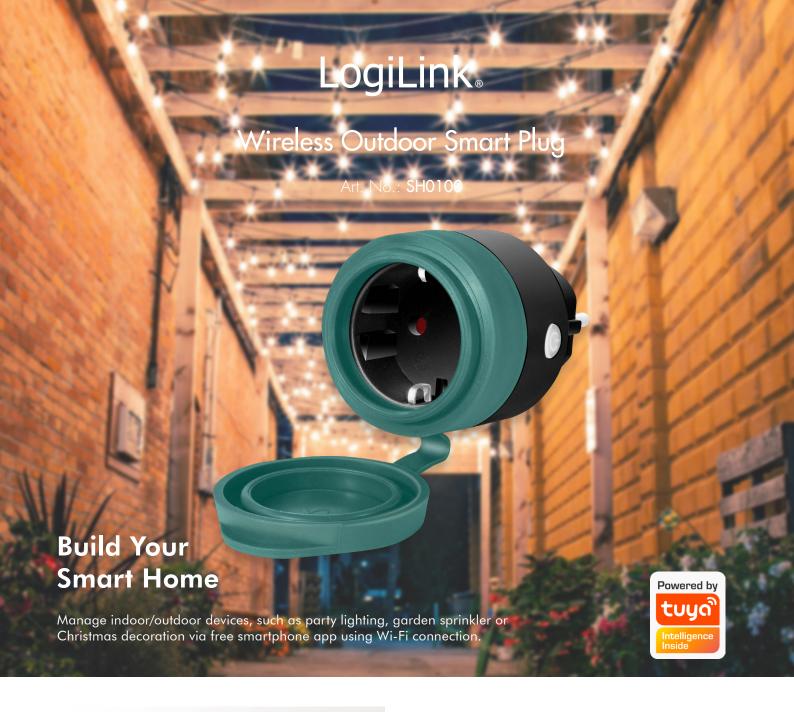

## **Control Your Appliances from Anywhere**

Turn on/off connected electronics wherever you are through your smartphone at any time.