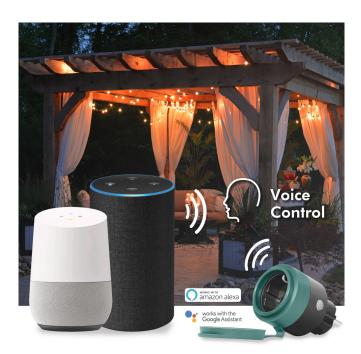

# Works with Amazon Alexa and Google Home

Manage your devices through voice control to make your life effortless.