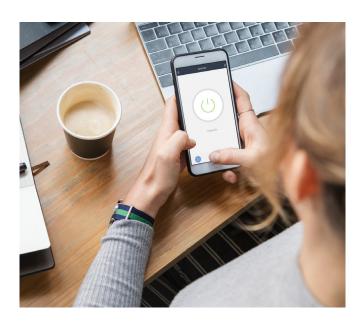

## **App Remote Control**

Smart Plug can be controlled through your existing Wi-Fi network via the free *Smart Life* or *Megos Smart Home* app.

**Smart Life** 

**Megos Smart Home** 

Download the free APP from the App Store or Google Play store.

## **Control Your Appliances from Anywhere**

Turn on/off connected electronics wherever you are through your smartphone at any time.