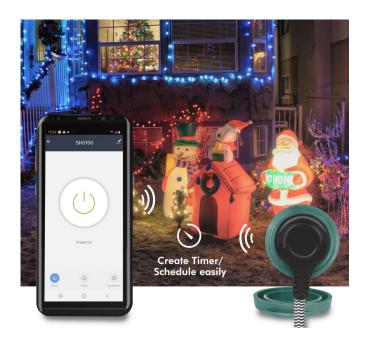

## **Set Your Unique Schedule and Timer**

Create a schedule or timer to power on/off any of your electronics or appliances.

## **Control Your Appliances from Anywhere**

Turn on/off connected electronics wherever you are through your smartphone at any time.