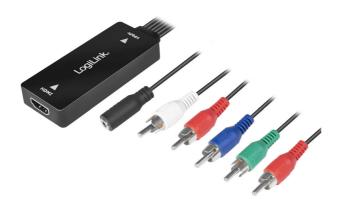

# HDMI to YPbPr with Audio Converter

Art. No.: CV0059

The LogiLink HDMI to YPbPr Adapter is a great way to connect HDMI devices e.g. to a plasma display or beamer. The adapter converts the digital signals of the HDMI device into analog audio and video signals. The additional 3.5mm audio adapter enables you to enjoy 2-CH audio e.g. from your hi-fi system.

#### **Package Contents:**

- » 1 x HDMI to YPbPr with Audio Converter
- » 1 x Power Adapter (5V,1A)
- » 1 x User Manual