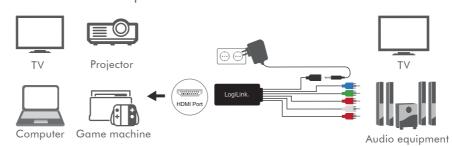

# HDMI to YPbPr with Audio Converter

Art. No.: CV0059

The LogiLink HDMI to YPbPr Adapter is a great way to connect HDMI devices e.g. to a plasma display or beamer. The adapter converts the digital signals of the HDMI device into analog audio and video signals. The additional 3.5mm audio adapter enables you to enjoy 2-CH audio e.g. from your hi-fi system.

Ideal converter for YPbPr and Audio signals into HDMI signals