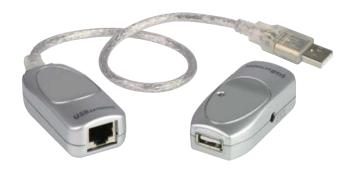

## **USB** Extender

 UCE60 lets you locate your USB device or hub up to 60m (198 ft) from you computer, overcoming the typical USB cable limitation. It conditions the USB signals to communicate up to 60m using low-cost Cat 5/Cat 5e/Cat 6 cable.

## **Specification**

| Function                      |                       |            | UCE60                 |
|-------------------------------|-----------------------|------------|-----------------------|
| Connectors                    | Local Unit            | Upstream   | 1 x USB Type A Male   |
|                               |                       | Port       | (White)               |
|                               |                       | Downstream | 1 x RJ-45 Female      |
|                               |                       | Port       |                       |
|                               | Remote Unit           | Upstream   | 1 x USB Type A Female |
|                               |                       | Port       | (White)               |
|                               |                       | Downstream | 1 x RJ-45 Female      |
|                               |                       | Port       |                       |
| Built In Cable Length (Local) |                       |            | 1′                    |
| Interconnect Cable            |                       |            | Standard Cat5/5e/6    |
|                               |                       |            | Network Cable         |
| Signal Range                  |                       |            | 60m (198')            |
| Supply Current Drawn          |                       |            | 20m A                 |
| Environment                   | Operating Temperature |            | 0 – 40°C              |
|                               | Storage Temperature   |            | -40− 85°C             |