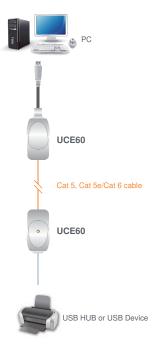

## **USB** Extender

 UCE60 lets you locate your USB device or hub up to 60m (198 ft) from you computer, overcoming the typical USB cable limitation. It conditions the USB signals to communicate up to 60m using low-cost Cat 5/Cat 5e/Cat 6 cable.