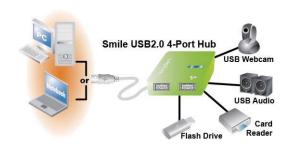

## **USB2.0 4-Port Hub, Green**

### **Specification:**

- Compliant to USB1.1/2.0 Specification
- Supports USB2.0 High-Speed up to 480Mbps
- Supports 1x Up-stream port and 4x Down-stream ports
- Equipped with over-current Detection & Protection
- LED indicator
- Supports Windows 98SE/ME/2000/2003/XP/Vista/7, and Mac OS 10.x or above