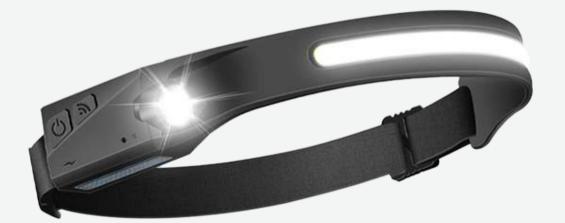

## **Denver SSH-50**

- Wide COB light on front (300lm) + a XPE LED light on the side
- Wave sensor button to turn headlamp on/off by hand movement
- Five levels: COB 100%, COB 50%, XPE 100%, XPE 50% & Strobe
- Beam distance: Approximately 100 meters
- IPX4 splash resistant
- Built-in 1200mAh battery wiht a runtime from 2.5-6 hours (depending on the light mode)

Highlights 300lm COB light, 120lm XPE light, Headband, wave sensor button, IPX4

Battery

1200mAh rechargeable battery

0

Connections

USB-C for charging