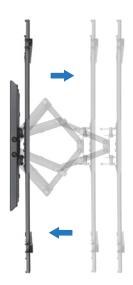

#### Features:

- » Sturdy steel frame construction; a maximum capacity of 60kg
- » 77-428mm away from wall with tilting range: 3°~-15°, swivel range: 60°~-60°, and screen level: 3°~-3°
- » Built-in level adjustment ensures perfect positioning