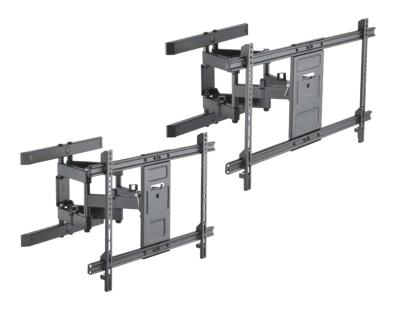

### Full Motion TV Wall Mount

Art. No.: BP0114 BP0115

\*The specifications and pictures are subject to change without prior notice. \*All trade names referenced are the registered trademarks of their respective owners.

#### Full Motion TV Wall Mount

Art. No.: BP0114 BP0115