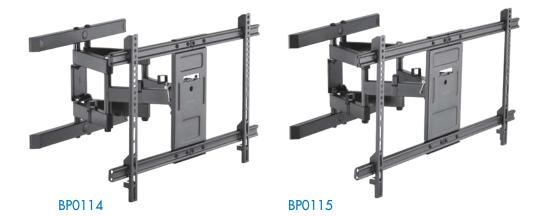

### Full Motion TV Wall Mount

Art. No.: BP0114 BP0115

\*The specifications and pictures are subject to change without prior notice. \*All trade names referenced are the registered trademarks of their respective owners.

#### Full Motion TV Wall Mount

Art. No.: BP0114 BP0115