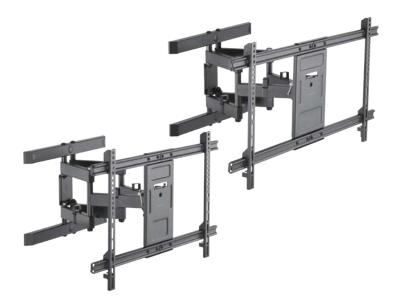

### Full Motion TV Wall Mount

Art. No.: BP0114 BP0115

Specifications:

| Screen Size           | 37"-80" flat/curved TVs                                             | 43"-90" flat/curved TVs                                             |  |
|-----------------------|---------------------------------------------------------------------|---------------------------------------------------------------------|--|
| Weight Capacity       | 60kg                                                                | 60kg                                                                |  |
| VESA Plate Compatible | 200x200, 300x200, 300x300,<br>400x200, 400x300, 400x400,<br>600x400 | 300x200, 300x300, 400x200,<br>400x300, 400x400, 600x400,<br>800x400 |  |
| Wall Clearance        | 77-428mm                                                            | 77-428mm                                                            |  |
| Tilt                  | -15°~3°                                                             | -15°~3°                                                             |  |
| Swivel                | -60°~60°                                                            | -60°~60°                                                            |  |
| Screen Level          | -3°~3°                                                              | -3°~3°                                                              |  |
| Materials             | Steel, Plastic, ABS                                                 | Steel, Plastic, ABS                                                 |  |
| Color                 | Black                                                               | Black                                                               |  |
| Dimensions            | 428 x 650 x 425mm                                                   | 428 x 840 x 425mm                                                   |  |
| EAN Code              | 4052792060218                                                       | 4052792060225                                                       |  |

### Full Motion TV Wall Mount

Art. No.: BP0114 BP0115