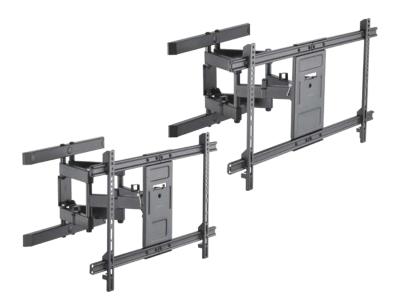

### Full Motion TV Wall Mount

Art. No.: BP0114 BP0115

\*The specifications and pictures are subject to change without prior notice. \*All trade names referenced are the registered trademarks of their respective owners.

#### Full Motion TV Wall Mount

Art. No.: BP0114 BP0115