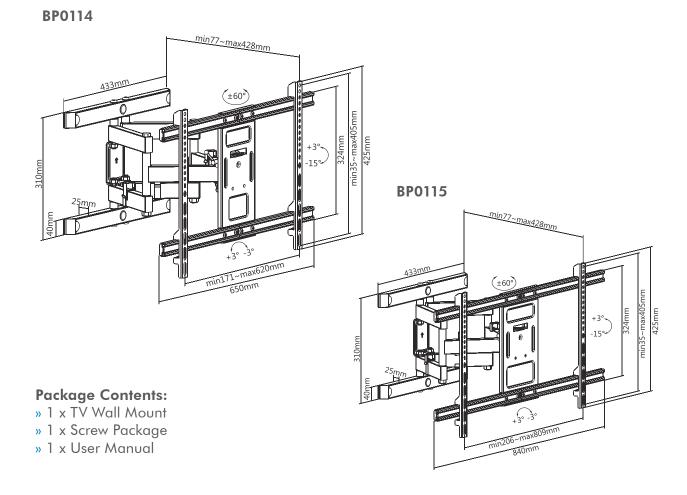

#### Features:

- » Sturdy steel frame construction; a maximum capacity of 60kg
- » 77-428mm away from wall with tilting range: 3°~-15°, swivel range: 60°~-60°, and screen level: 3°~-3°
- » Built-in level adjustment ensures perfect positioning

### Full Motion TV Wall Mount

Art. No.: BP0114 BP0115

Specifications:

| Screen Size           | 37"-80" flat/curved TVs                                             | 43"-90" flat/curved TVs                                             |  |
|-----------------------|---------------------------------------------------------------------|---------------------------------------------------------------------|--|
| Weight Capacity       | 60kg                                                                | 60kg                                                                |  |
| VESA Plate Compatible | 200x200, 300x200, 300x300,<br>400x200, 400x300, 400x400,<br>600x400 | 300x200, 300x300, 400x200,<br>400x300, 400x400, 600x400,<br>800x400 |  |
| Wall Clearance        | 77-428mm                                                            | 77-428mm                                                            |  |
| Tilt                  | -15°~3°                                                             | -15°~3°                                                             |  |
| Swivel                | -60°~60°                                                            | -60°~60°                                                            |  |
| Screen Level          | -3°~3°                                                              | -3°~3°                                                              |  |
| Materials             | Steel, Plastic, ABS                                                 | Steel, Plastic, ABS                                                 |  |
| Color                 | Black                                                               | Black                                                               |  |
| Dimensions            | 428 x 650 x 425mm                                                   | 428 x 840 x 425mm                                                   |  |
| EAN Code              | 4052792060218                                                       | 4052792060225                                                       |  |

#### **Package Information:**

| Art-No. | <b>Packing Dimension</b> | <b>Packing Weight</b> | <b>Carton Dimension</b> | Carton Q'ty | <b>Carton Weight</b> |
|---------|--------------------------|-----------------------|-------------------------|-------------|----------------------|
| BP0114  | 347 x 442 x 85mm         | 8kg                   | 455 x 360 x 190mm       | 2pcs        | 15.8kg               |
| BP0115  | 347 x 442 x 85mm         | 8.5kg                 | 455 x 360 x 190mm       | 2pcs        | 18kg                 |