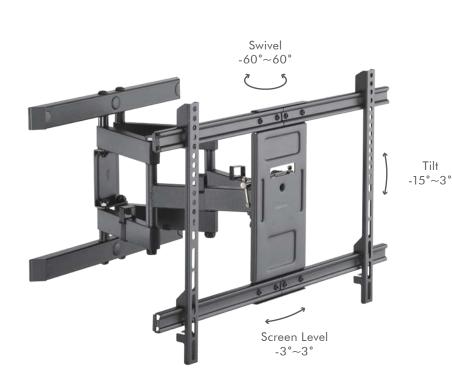

#### Features:

- » Sturdy steel frame construction; a maximum capacity of 60kg
- » 77-428mm away from wall with tilting range: 3°~-15°, swivel range: 60°~-60°, and screen level: 3°~-3°
- » Built-in level adjustment ensures perfect positioning