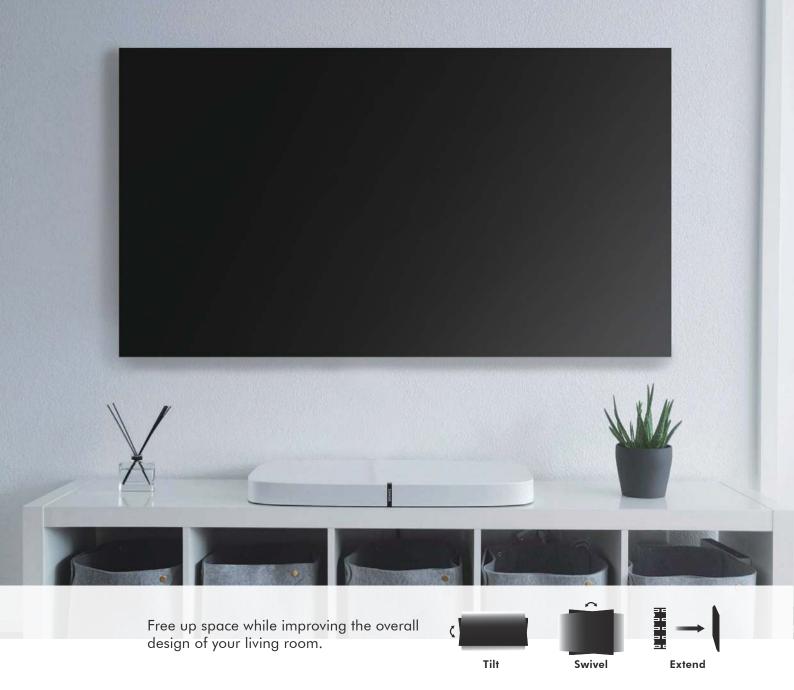

Arm extension provides a wide range of viewing angles.

Cable management keeps everything organized.