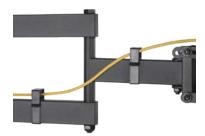

Arm extension provides a wide range of viewing angles.

Cable management keeps everything organized.