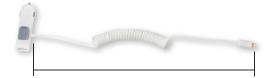

### Specification:

| Input        | 12-24V                      |
|--------------|-----------------------------|
| Output       | 5V/3.4A (17W) Max           |
| USB Port     | 2 ports                     |
| Color        | White                       |
| Dimension    | 76 x 24 x 20mm              |
| Weight       | 40g                         |
| Cable Length | 350mm (Straighten up to 1m) |

350mm

Warning: Remove any device attached on the adaptor before starting the car to avoid damage to the electronic device. please check your gadget power requirement and compatibility.

\* The specifications and pictures are subject to change without notice. \*All trade names referenced are the registered namework of their respective owners.