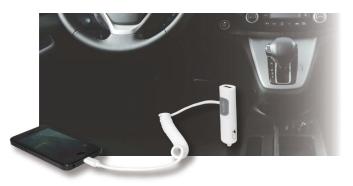

# USB Car Charger, 2 ports, 17W With fixed Lightning cable and one extra USB port

#### Features:

- 2 ports: 1 fixed Lightning cable + 1 extra USB port
- Charge your iPod, iPhone or iPad with fixed Lightning cable
- Charges your other USB devices with an extra USB port
- Unique grips let you insert and remove the car charger easily
- With LED indicator
- With coiled cord
- Smart chip controls the charging current based on the battery level of your charging device

### Specification:

| Input        | 12-24V                      |
|--------------|-----------------------------|
| Output       | 5V/3.4A (17W) Max           |
| USB Port     | 2 ports                     |
| Color        | White                       |
| Dimension    | 76 x 24 x 20mm              |
| Weight       | 40g                         |
| Cable Length | 350mm (Straighten up to 1m) |