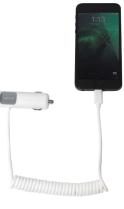

# USB Car Charger, 2 ports, 17W With fixed Lightning cable and one extra USB port

#### Features:

- 2 ports: 1 fixed Lightning cable + 1 extra USB port
- Charge your iPod, iPhone or iPad with fixed Lightning cable
- Charges your other USB devices with an extra USB port
- Unique grips let you insert and remove the car charger easily
- With LED indicator
- With coiled cord
- Smart chip controls the charging current based on the battery level of your charging device

### Specification:

| Input        | 12-24V                      |
|--------------|-----------------------------|
| Output       | 5V/3.4A (17W) Max           |
| USB Port     | 2 ports                     |
| Color        | White                       |
| Dimension    | 76 x 24 x 20mm              |
| Weight       | 40g                         |
| Cable Length | 350mm (Straighten up to 1m) |