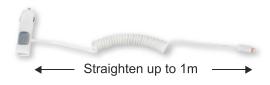

### Specification:

| Input        | 12-24V                      |
|--------------|-----------------------------|
| Output       | 5V/3.4A (17W) Max           |
| USB Port     | 2 ports                     |
| Color        | White                       |
| Dimension    | 76 x 24 x 20mm              |
| Weight       | 40g                         |
| Cable Length | 350mm (Straighten up to 1m) |

350mm

Warning: Remove any device attached on the adaptor before starting the car to avoid damage to the electronic device. please check your gadget power requirement and compatibility.

\* The specifications and pictures are subject to change without notice. \*All trade names referenced are the registered namework of their respective owners.