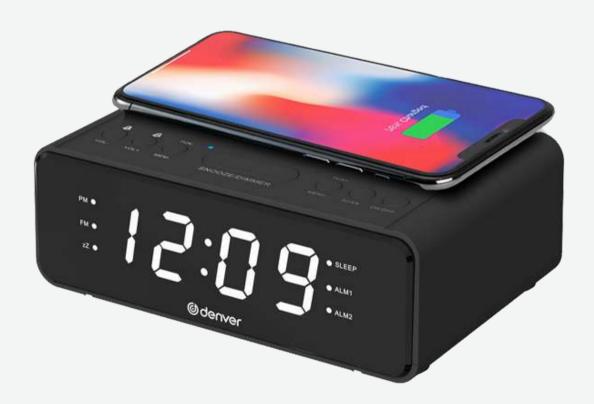

## **Denver CRQ-100**

- FM Clockradio with QI charging
- Wireless QI charging: Simply lay phone on top (requires compatible phone with QI support)
- 1,2" LED display with dimmer
- USB port for charging smartphone
- PLL FM radio with preset radio stations
- Dual alarm wake up by radio/beep
- Snooze/sleep function 9 minutes

• {

Highlights

Clockradio, QI charging, Dual alarm, PLL FM radio

• ,

Power

230V~50Hz

•

Battery

Uses 2 x AAA batteries for backup (not included)

• [

Tuners

PLL FM TUNER

• 0

Connections

QI for wireless charging