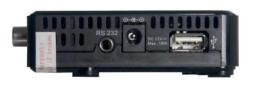

## **SLOTH** Mini

## HD Digital Satellite Receiver

## Sunplus 1506A • DDR 2Gb • Flash 16Mb • Programable smart RCU

- Ethernet supported, LAN 10/100 Mbps Ethernet

PTICUM

- HDMI 1.3

RED

- 1 embedded CA slot
- Video resolution for 1080p, 1080i, 720p, 720i
- Support explorer function
- Software over USB
- 8000 channels mamory
- True-color On-Screen Display (OSD)
- Full Picture In Graphic function
- EPG, Subtitle and Teletext (via VBI and Software ) supported.
- Program and Channel information transfer from receiver to receiver
- Exciting games embedded (have not supported)
- S/PDIF Coaxial for digital audio DiSEqC 1.0, 1.1, 1.2, 1.3 and USALS
- Multi Media Player
- Support mp3 play with picture slide show
- Time shift and Video Recording Via external USB, HDD\* optional, or disc shared in LAN Home Network
- Support DHCP and static IP setting
- Support Wi-Fi over USB
- Support IPTV
- Support YouTube, google map, WebTV etc.
- Support 3G
- CDMA, DLNA, G-Remote supported.