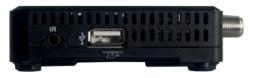

## Sunplus 1506A • DDR 2Gb • Flash 16Mb • Programable smart RCU

- Ethernet supported, LAN 10/100 Mbps Ethernet

PTICUM

- HDMI 1.3

RED

- 1 embedded CA slot
- Video resolution for 1080p, 1080i, 720p, 720i
- Support explorer function
- Software over USB
- 8000 channels mamory
- True-color On-Screen Display (OSD)
- Full Picture In Graphic function
- EPG, Subtitle and Teletext (via VBI and Software ) supported.
- Program and Channel information transfer from receiver to receiver
- Exciting games embedded (have not supported)
- S/PDIF Coaxial for digital audio DiSEqC 1.0, 1.1, 1.2, 1.3 and USALS
- Multi Media Player
- Support mp3 play with picture slide show
- Time shift and Video Recording Via external USB, HDD\* optional, or disc shared in LAN Home Network
- Support DHCP and static IP setting
- Support Wi-Fi over USB
- Support IPTV
- Support YouTube, google map, WebTV etc.
- Support 3G
- CDMA, DLNA, G-Remote supported.