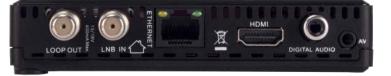

## Sunplus 1506A • DDR 2Gb • Flash 16Mb • Programable smart RCU

- Ethernet supported, LAN 10/100 Mbps Ethernet

PTICUM

- HDMI 1.3

RED

- 1 embedded CA slot
- Video resolution for 1080p, 1080i, 720p, 720i
- Support explorer function
- Software over USB
- 8000 channels mamory
- True-color On-Screen Display (OSD)
- Full Picture In Graphic function
- EPG, Subtitle and Teletext (via VBI and Software ) supported.
- Program and Channel information transfer from receiver to receiver
- Exciting games embedded (have not supported)
- S/PDIF Coaxial for digital audio DiSEqC 1.0, 1.1, 1.2, 1.3 and USALS
- Multi Media Player
- Support mp3 play with picture slide show
- Time shift and Video Recording Via external USB, HDD\* optional, or disc shared in LAN Home Network
- Support DHCP and static IP setting
- Support Wi-Fi over USB
- Support IPTV
- Support YouTube, google map, WebTV etc.
- Support 3G
- CDMA, DLNA, G-Remote supported.