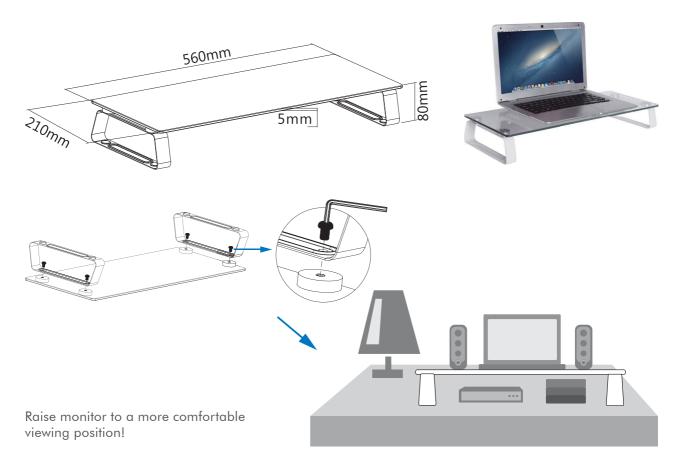

#### **Features:**

- » Super strong mounting brackets: Solid-reinforced Cold Steel, durable product with maximum capacity of 20kg
- » Raise monitor to a more comfortable viewing position
- » Anti-slip silicone pads offered for additional stability
- » Provides storage space for desk items
- » Easy to install
- » Dimension: 560 x 210 x 80mm, glass thickness: 5mm

### **Specification:**

| Screen Size     | 13"-32"          |  |
|-----------------|------------------|--|
| Rated Load      | 20kg/44lbs       |  |
| Glass Thickness | 5mm              |  |
| Product Size    | 560 x 210 x 80mm |  |