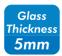

## Tabletop Monitor Riser For Laptop and Monitor

Art. No.: **BP0027** 

Ideal for maximizing the available work area in a cramped workstation.

#### **Features:**

- » Super strong mounting brackets: Solid-reinforced Cold Steel, durable product with maximum capacity of 20kg
- » Raise monitor to a more comfortable viewing position
- » Anti-slip silicone pads offered for additional stability
- » Provides storage space for desk items
- » Easy to install
- » Dimension: 560 x 210 x 80mm, glass thickness: 5mm