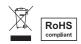

## Tabletop Monitor Riser For Laptop and Monitor

Art. No.: **BP0027** 

Ideal for maximizing the available work area in a cramped workstation.

#### **Features:**

- » Super strong mounting brackets: Solid-reinforced Cold Steel, durable product with maximum capacity of 20kg
- » Raise monitor to a more comfortable viewing position
- » Anti-slip silicone pads offered for additional stability
- » Provides storage space for desk items
- » Easy to install
- » Dimension: 560 x 210 x 80mm, glass thickness: 5mm