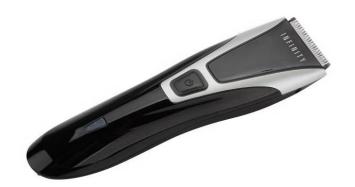

## FEATURES:

- Rechargeable hair clipper with LED display
- Charging time: approx. 8 hours
- Operating time: approx. 60 minutes when fully recharged
- $\bullet~$  1pc adjustable comb with 8 settings 3, 6, 9, 12, 15, 18, 20 and 22 mm.
- Powered by 1pc Ni-MH battery 500mAh (included)
- Removable and washable blades
- Accessories: 1pc cleaning brush, 1pc lubrication oil, 1pc adjustable comb attachment (3-22 mm), 1pc ERP adaptor and

Item number 16670084

Description Hair clipper, rechargeable, injec.black/spray grey

Productsize: 18.2 x 4.4 x 3.7cm

Giftbox: 21 x 14.6 x 6.7cm

Netto weight: 0.238 kg

Gross weight: 0.348 kg

EAN: 5707160018016