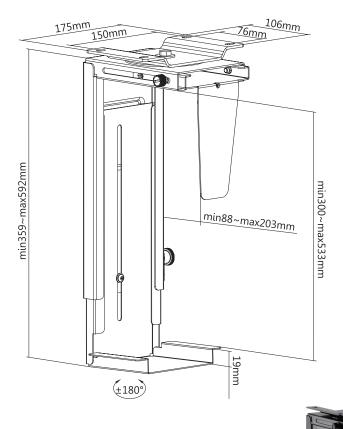

#### **Features:**

- » Fits the CPU up to 10kg
- » Sturdy and simple design
- » Full swivel with  $\pm 180^{\circ}$  for easy access to the ports and cables on the backside

Wall Installation

300mm-533mm Height Adjustable

### **Specification:**

|  | Rated Load        | 10kg (22lbs) |
|--|-------------------|--------------|
|  | Height Adjustable | 300-533mm    |
|  | Width Adjustable  | 88-203mm     |
|  | Swivel            | ±180°        |