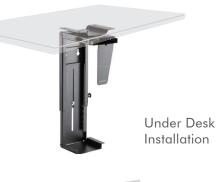

### Adjustable Under Desk/Wall CPU Mount

Art. No.: E00005

Designed to mount the computer under the desk to save more space in the working area.