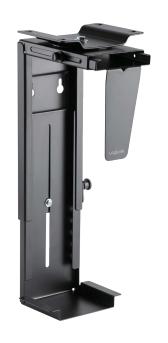

### Adjustable Under Desk/Wall CPU Mount

Art. No.: E00005

Designed to mount the computer under the desk to save more space in the working area.

#### **Features:**

- » Fits the CPU up to 10kg
- » Sturdy and simple design
- » Full swivel with  $\pm 180^{\circ}$  for easy access to the ports and cables on the backside

Wall Installation

300mm-533mm Height Adjustable