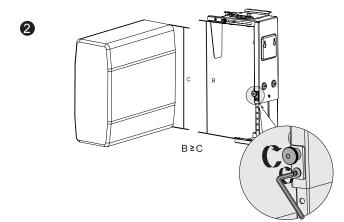

#### **Features:**

- » Fits the CPU up to 10kg
- » Sturdy and simple design
- » Full swivel with  $\pm 180^{\circ}$  for easy access to the ports and cables on the backside

Wall Installation

300mm-533mm Height Adjustable