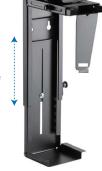

#### **Features:**

- » Fits the CPU up to 10kg
- » Sturdy and simple design
- » Full swivel with  $\pm 180^{\circ}$  for easy access to the ports and cables on the backside

Wall Installation

300mm-533mm Height Adjustable

### **Specification:**

|  | Rated Load        | 10kg (22lbs) |
|--|-------------------|--------------|
|  | Height Adjustable | 300-533mm    |
|  | Width Adjustable  | 88-203mm     |
|  | Swivel            | ±180°        |