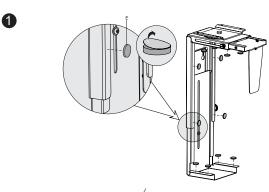

### **Package Contents:**

- » 1 x CPU Mount
- » 1 x Screw Pack
- » 1 x User Manual