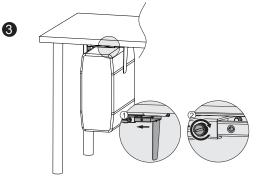

### Adjustable Under Desk/Wall CPU Mount

Art. No.: E00005

Designed to mount the computer under the desk to save more space in the working area.