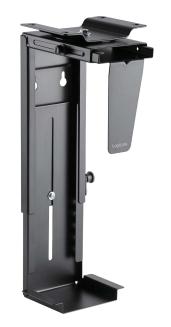

### Adjustable Under Desk/Wall CPU Mount

Art. No.: E00005

Designed to mount the computer under the desk to save more space in the working area.

#### **Features:**

- » Fits the CPU up to 10kg
- » Sturdy and simple design
- » Full swivel with  $\pm 180^{\circ}$  for easy access to the ports and cables on the backside

Wall Installation

300mm-533mm Height Adjustable