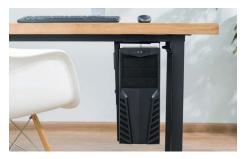

### Adjustable Under Desk/Wall CPU Mount

Art. No.: E00005

Designed to mount the computer under the desk to save more space in the working area.