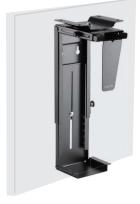

### Adjustable Under Desk/Wall CPU Mount

Art. No.: E00005

Designed to mount the computer under the desk to save more space in the working area.

#### **Features:**

- » Fits the CPU up to 10kg
- » Sturdy and simple design
- » Full swivel with  $\pm 180^{\circ}$  for easy access to the ports and cables on the backside

Wall Installation

300mm-533mm Height Adjustable