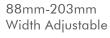

### **Specification:**

|  | Rated Load        | 10kg (22lbs) |
|--|-------------------|--------------|
|  | Height Adjustable | 300-533mm    |
|  | Width Adjustable  | 88-203mm     |
|  | Swivel            | ±180°        |