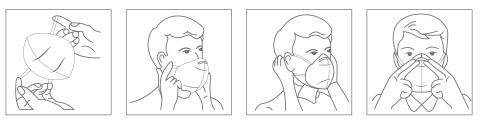

## Instructions:

- 1. Unfold the mask and pull the bands outward on each end.
- 2. Position the mask on your face with the adjustable metal strip facing up.
- 3. Place the bands around both ears.
- 4. Press down lightly on the metal strip to ensure the mask is securely sealed.