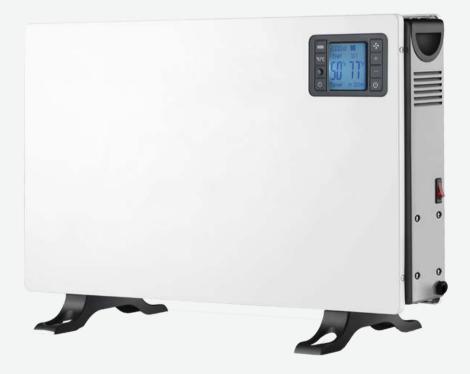

## **Denver SCH-2105**

- Smart Wi-Fi convector heater
- 3 Heating levels: 750/1250/2000 Watt
- Electric temperature setting
- With Tuya app control: Timer, temperatrue settings heating levels and turn on and off
- Control the heat when you're not at home
- Compatible Google Home & Amazon Alexa
- Anti-frost function
- Thermostat for avoid overheating and keeping temperature
- Wi-Fi standards: 2.4GHz
- With turbo for 24 hours
- Indicator light
- Overheat protection
- Free standing