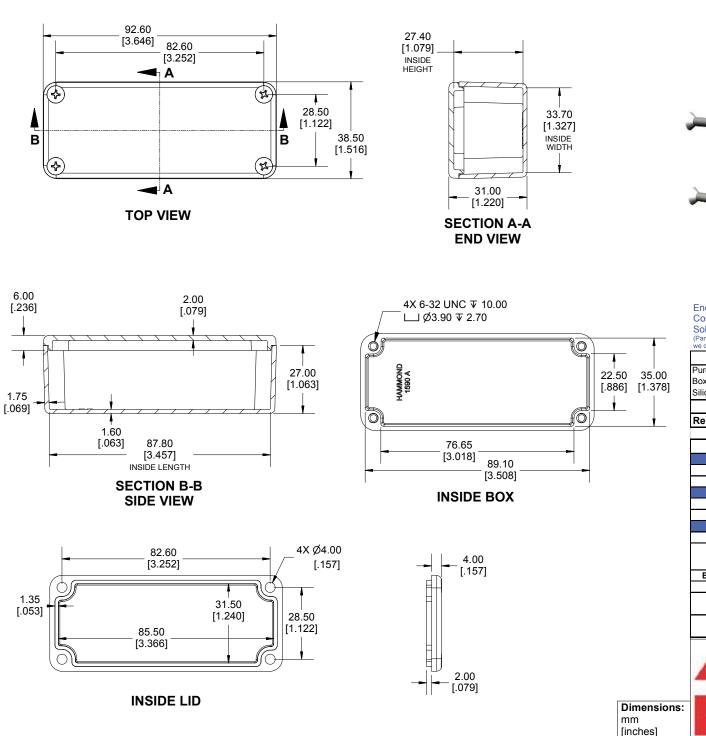

Enclosures can be Factory Modified (Milling, Drilling, Printing etc.)
Contact Factory mjm@hammondmfg.com for quotes
Solid models of this enclosure available in STEP or IGES.
(Part number and text placement/orientation on our products are subject to change,
we do not recommend using them as a locating reference for modification purposes)

## NOTE

Purchased assembly includes box, lid and 4 cover screws. Box and lid are made from Diecast Aluminum Alloy. Silicone Gasket supplied with liquid resistant enclosure.

Recommended Torque: 50-55 cN.m [71-78 ozf.in]
Recommended Torque with Gasket: 25-30 cN.m [36-43 ozf.in]

| PART NUMBERS                                                        |              |
|---------------------------------------------------------------------|--------------|
| 1590A Enclosure                                                     |              |
| Natural Finish Enclosure                                            | 1590A        |
| Black Textured Enclosure                                            | 1590ABK      |
| 1590A Liquid Resistant Enclosure (Silicone Gasket)                  |              |
| Natural Finish Enclosure                                            | 1590WA       |
| Black Textured Enclosure                                            | 1590WABK     |
| ACCESSORIES                                                         |              |
| Liquid Resistant Cover Screws                                       |              |
| Stainless Steel Cover Screws (Pkg 100)<br>[6-32 x 1/2" With O-Ring] | 1590WMS100   |
| Black Stainless Steel Cover Screws (Pkg 100)                        | 1590WMS100BK |
| Standard Cover Screws                                               |              |
| Plated Cover Screws (Pkg 100)<br>[6-32 x 1/2"]                      | 1590MS100    |
| Black Cover Screws (Pkg 100)<br>[6-32 x 1/2"]                       | 1590MS100BK  |
|                                                                     |              |