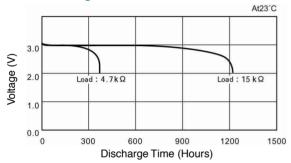

# **Batteries**

## DATA SHEET

Description : Flat Lithium Battery

**Chemical system** : Lithium Manganese Dioxide

Nominal voltage : 3 Volts **Nominal capacity** : 220mAh

**Dimensions** : ø20.0 x 3.2mm

Shelf life : 5 years at room temperature

Average weight : 3.2 grams

**Application** : Computer memory back up, Photo

Operating temperature : -10°C to +60°C

#### **Cross References:**

| IEC    | JIS    | Eveready | Varta  | Duracell |
|--------|--------|----------|--------|----------|
| CR2032 | CR2032 | ECR2032  | CR2032 | DL2032   |

#### **Discharge Characteristics on Load**



#### **Discharge Characteristics on Temperature**



#### Discharge Load vs. Discharge Capacity



### Model No.: CR2032



#### **Discharge Characteristics on Pulse Load** (Discharge depth 40%)



The information (subject to change without prior notice) contained in this document is for reference only and should not be used as a basis for product guarantee or warranty. For applications other than those described here, please consult your nearest GP Sales and Marketing Office or Distributors.

#### www.gpbatteries.com