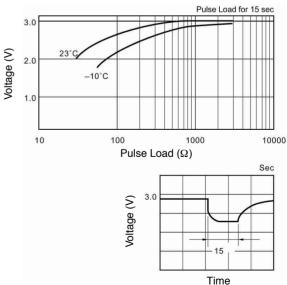

#### **Discharge Characteristics on Pulse Load** (Discharge depth 40%)

The information (subject to change without prior notice) contained in this document is for reference only and should not be used as a basis for product guarantee or warranty. For applications other than those described here, please consult your nearest GP Sales and Marketing Office or Distributors.