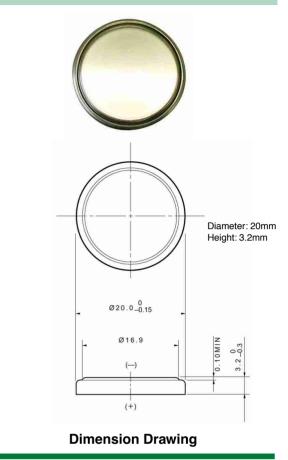

## DATA SHEET

Description : Flat Lithium Battery

**Chemical system** : Lithium Manganese Dioxide

Nominal voltage : 3 Volts **Nominal capacity** : 220mAh

**Dimensions** : ø20.0 x 3.2mm

Shelf life : 5 years at room temperature

### Model No.: CR2032