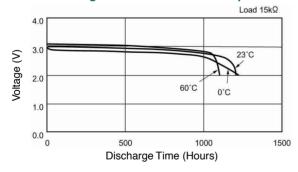

# **Batteries**

## DATA SHEET

Description : Flat Lithium Battery

**Chemical system** : Lithium Manganese Dioxide

Nominal voltage : 3 Volts **Nominal capacity** : 220mAh

**Dimensions** : ø20.0 x 3.2mm

Shelf life : 5 years at room temperature

Average weight : 3.2 grams

**Application** : Computer memory back up, Photo

Operating temperature : -10°C to +60°C

#### **Cross References:**

| IEC    | JIS    | Eveready | Varta  | Duracell |
|--------|--------|----------|--------|----------|
| CR2032 | CR2032 | ECR2032  | CR2032 | DL2032   |

#### **Discharge Characteristics on Load**



#### **Discharge Characteristics on Temperature**



#### Discharge Load vs. Discharge Capacity



### Model No.: CR2032



#### **Discharge Characteristics on Pulse Load** (Discharge depth 40%)



The information (subject to change without prior notice) contained in this document is for reference only and should not be used as a basis for product guarantee or warranty. For applications other than those described here, please consult your nearest GP Sales and Marketing Office or Distributors.

#### www.gpbatteries.com