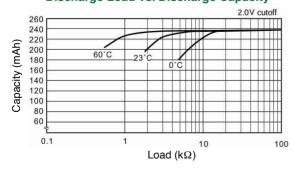

# **Batteries**

## DATA SHEET

Description : Flat Lithium Battery

**Chemical system** : Lithium Manganese Dioxide

Nominal voltage : 3 Volts **Nominal capacity** : 220mAh

**Dimensions** : ø20.0 x 3.2mm

Shelf life : 5 years at room temperature

Average weight : 3.2 grams

**Application** : Computer memory back up, Photo

Operating temperature : -10°C to +60°C

#### **Cross References:**

| IEC    | JIS    | Eveready | Varta  | Duracell |
|--------|--------|----------|--------|----------|
| CR2032 | CR2032 | ECR2032  | CR2032 | DL2032   |

#### **Discharge Characteristics on Load**



#### **Discharge Characteristics on Temperature**



#### Discharge Load vs. Discharge Capacity



### Model No.: CR2032



#### **Discharge Characteristics on Pulse Load** (Discharge depth 40%)



The information (subject to change without prior notice) contained in this document is for reference only and should not be used as a basis for product guarantee or warranty. For applications other than those described here, please consult your nearest GP Sales and Marketing Office or Distributors.

#### www.gpbatteries.com