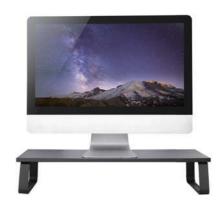

### **Tabletop Monitor Riser**

For Laptop and Monitor

Art. No.: **BP0065** 

Ideal for maximizing the available work area in a cramped workstation. It elevates the screen to eye level in order to relieve neck and shoulder strain.

#### **Features:**

- » Durable product with maximum capacity of 20kg
- » Raise monitor to a more comfortable viewing position
- » Provides storage space for desk items
- » Easy to install
- » Material: Steel, Particle board, EVA pads
- » Dimension: 600 x 260 x 120mm, thickness: 12mm