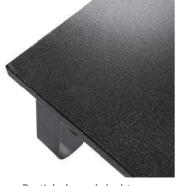

## **LogiLink**<sub>®</sub>



### **Tabletop Monitor Riser**

For Laptop and Monitor

Art. No.: **BP0065** 

Ideal for maximizing the available work area in a cramped workstation. It elevates the screen to eye level in order to relieve neck and shoulder strain.

#### **Features:**

- » Durable product with maximum capacity of 20kg
- » Raise monitor to a more comfortable viewing position
- » Provides storage space for desk items
- » Easy to install
- » Material: Steel, Particle board, EVA pads
- » Dimension: 600 x 260 x 120mm, thickness: 12mm





Particle board desktop



Anti-slip foam pads



Solid steel feet







# LogiLink<sub>®</sub>



## Tabletop Monitor Riser

For Laptop and Monitor

Art. No.: **BP0065** 

### **Specification:**

| Material           | Particle Board    |  |
|--------------------|-------------------|--|
| Dimensions         | 600 x 260 x 120mm |  |
| Surface Finish     | 350 x 300mm       |  |
| Weight Capacity    | 20kg              |  |
| Applicable Devices | Laptop, Monitor   |  |
| Color              | Black             |  |















### **Package Contents:**

- » 1 x Tabletop Monitor Riser
- » 1 x Screw Pack
- » 1 x User Manual

### **Package Informations:**

- » Packing Dimension: mm
- » Packing Weight: kg
- » Carton Dimension: mm
- » Carton Q'ty: pcs
- » Carton Weight: kg









 $<sup>^*