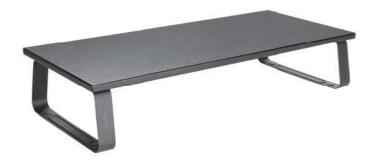

### **Tabletop Monitor Riser**

For Laptop and Monitor

Art. No.: **BP0065** 

Ideal for maximizing the available work area in a cramped workstation. It elevates the screen to eye level in order to relieve neck and shoulder strain.

#### **Features:**

- » Durable product with maximum capacity of 20kg
- » Raise monitor to a more comfortable viewing position
- » Provides storage space for desk items
- » Easy to install
- » Material: Steel, Particle board, EVA pads
- » Dimension: 600 x 260 x 120mm, thickness: 12mm

Particle board desktop

Anti-slip foam pads

Solid steel feet