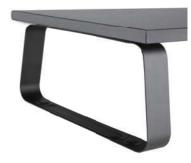

### **Tabletop Monitor Riser**

For Laptop and Monitor

Art. No.: **BP0065** 

Ideal for maximizing the available work area in a cramped workstation. It elevates the screen to eye level in order to relieve neck and shoulder strain.

#### **Features:**

- » Durable product with maximum capacity of 20kg
- » Raise monitor to a more comfortable viewing position
- » Provides storage space for desk items
- » Easy to install
- » Material: Steel, Particle board, EVA pads
- » Dimension: 600 x 260 x 120mm, thickness: 12mm

Particle board desktop

Anti-slip foam pads

Solid steel feet