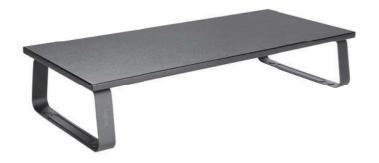

### **Tabletop Monitor Riser**

For Laptop and Monitor

Art. No.: **BP0065** 

Ideal for maximizing the available work area in a cramped workstation. It elevates the screen to eye level in order to relieve neck and shoulder strain.

#### **Features:**

- » Durable product with maximum capacity of 20kg
- » Raise monitor to a more comfortable viewing position
- » Provides storage space for desk items
- » Easy to install
- » Material: Steel, Particle board, EVA pads
- » Dimension: 600 x 260 x 120mm, thickness: 12mm