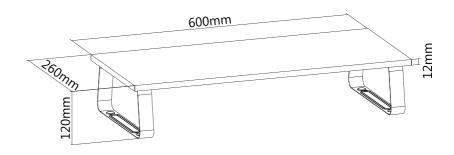

#### **Features:**

- » Durable product with maximum capacity of 20kg
- » Raise monitor to a more comfortable viewing position
- » Provides storage space for desk items
- » Easy to install
- » Material: Steel, Particle board, EVA pads
- » Dimension: 600 x 260 x 120mm, thickness: 12mm

### **Specification:**

| Material           | Particle Board    |  |
|--------------------|-------------------|--|
| Dimensions         | 600 x 260 x 120mm |  |
| Surface Finish     | 350 x 300mm       |  |
| Weight Capacity    | 20kg              |  |
| Applicable Devices | Laptop, Monitor   |  |
| Color              | Black             |  |