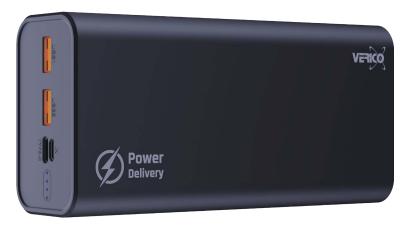

## POWERPRO PD V2

Ultra- Fast Charging PD POWER BANK

## 22.5W 30000mAh

Micro USB Input

# 30000mAh

### Specification

| Battery Capacity:   | 30,000mAh                                |
|---------------------|------------------------------------------|
| Battery Type:       | Polymer cell                             |
| Color:              | Black                                    |
| Max Input by Port   | Micro-USB: 5V/2A. 9V/2A. 12V/1.5A        |
|                     | Type-C: 5V/3A. 9V/2A. 12V/1.5A           |
| Max Output by Port: | USB-A: 4.5V/5A, 5V/4.5A, 9V/2A, 12V/1.5A |
|                     | Type-C: 5V/3A, 9V/2.2A, 12V/1.6A         |
| Output Port:        | USB Type A x 2 + Type C x 1              |
| Input Port:         | Type C + Micro USB                       |
| Dimension:          | 68 x 34 x 145 mm                         |
| Weight:             | 640g                                     |