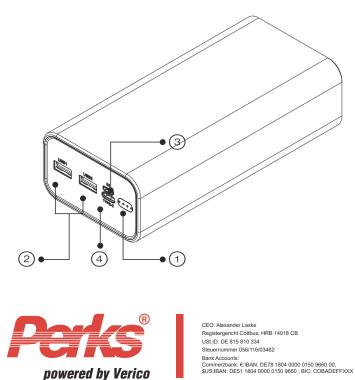

1 Battery Indicator & LED

- 2 USB PD Output
- 3 Micro USB Input
- 4 USB Type C PD In/Output