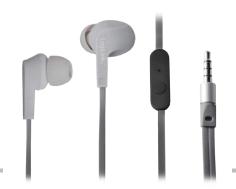

## **Sports-Fit In-Ear Headphone**

The Logilink Lightweight, moisture/sweat resistant In-Ear headphone is ideal for sports. Customizable flex wire design, allows you to position the headphone so you find the perfect fit.

#### **Inline Control**

Control your music and calls with the inline mic/remote

#### 3.5mm Audio Connect

3.5mm audio jack works with most smart phones, and audio devices

| Art No. | Color       | EAN Code      |
|---------|-------------|---------------|
| HS0041  | Grey        | 4052792034141 |
| HS0042  | Black       | 4052792034158 |
| HS0043  | Neon Yellow | 4052792034165 |
| HS0044  | Neon Green  | 4052792034172 |