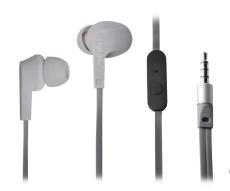

## **Sports-Fit In-Ear Headphone**

The Logilink Lightweight, moisture/sweat resistant In-Ear headphone is ideal for sports. Customizable flex wire design, allows you to position the headphone so you find the perfect fit.

#### **Inline Control**

Control your music and calls with the inline mic/remote

#### 3.5mm Audio Connect

3.5mm audio jack works with most smart phones, and audio devices

| Art No. | Color       | EAN Code      |
|---------|-------------|---------------|
| HS0041  | Grey        | 4052792034141 |
| HS0042  | Black       | 4052792034158 |
| HS0043  | Neon Yellow | 4052792034165 |
| HS0044  | Neon Green  | 4052792034172 |