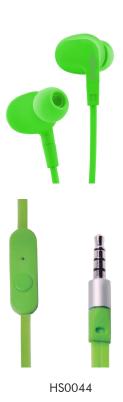

Art No. HS0041-HS0044

#### **Inline Control**

Control your music and calls with the inline mic/remote

#### 3.5mm Audio Connect

3.5mm audio jack works with most smart phones, and audio devices

| Art No. | Color       | EAN Code      |
|---------|-------------|---------------|
| HS0041  | Grey        | 4052792034141 |
| HS0042  | Black       | 4052792034158 |
| HS0043  | Neon Yellow | 4052792034165 |
| HS0044  | Neon Green  | 4052792034172 |