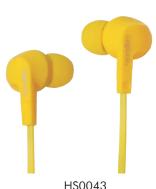

#### 3.5mm Audio Connect

3.5mm audio jack works with most smart phones, and audio devices

| Art No. | Color       | EAN Code      |
|---------|-------------|---------------|
| HS0041  | Grey        | 4052792034141 |
| HS0042  | Black       | 4052792034158 |
| HS0043  | Neon Yellow | 4052792034165 |
| HS0044  | Neon Green  | 4052792034172 |

## **Specification:**

| Material             | PVC earphone + PTE cable   |
|----------------------|----------------------------|
| Speaker              | 10mm Dynamic type          |
| Impedance            | 16±15%Ohms                 |
| Sensitivity (S.P.L.) | 96±3dB                     |
| Frequency Response   | 20-20kHz                   |
| Max. Power Input     | 8 mW                       |
| Load Rated Power     | 3 mW                       |
| Microphone           | Condenser type             |
| Polar Pattern        | Omni-directional           |
| Frequency Response   | 50~16000Hz                 |
| Sensitivity          | -42dB±3dB                  |
| Connector            | 3,5mm audio plug           |
| Waterproof           | IPX6                       |
| Product Dimension    | 90 x 30 x 183mm            |
| Inline Microphone    | Yes                        |
| Color                | Grey, Black, Yellow, Green |
| Weight (with cord)   | 14g                        |
| Cable Length         | 1,2m                       |