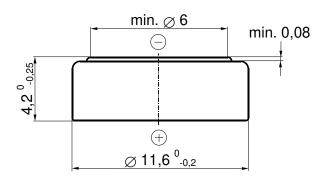

#### **Dimensions**

(according IEC 60086-3)

Diameter 11,60 mm (0,457") Height 4,20 mm (0,165")