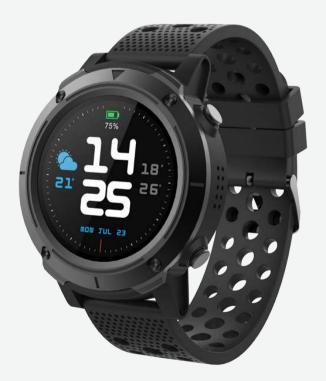

## **Denver SW-510 BLACK+BLACK STRAP**

- Bluetooth smartwatch with GPS function
- 1.3-inch full touch screen display
- Multi-Sport Mode (Running, Walking, Hiking, Biking, Indoor Run)
- Track your sport performance
- Provide comprehensive GPS location
- Built-in HR sensor, monitor your heart rate
- Monitor your daily activity and sleep
- Weather display
- Answer or reject calls from your wrist
- Display SMS, emails, calendar events and social media activity
- Smart wake-up, raise or shake your arm to wake up the device
- Built-in loudspeaker and Microphone
- IP-68 water splashproof
- Fully compatible with iOS7 or above and Android 4.4 or above
- 500mAh rechargeable battery
- Use with Bluetooth up to 3 days, GPS up to 12 hours and up to 10 days standby