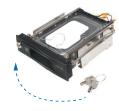

#### **Features:**

- » Compatible with SATA 1.5G/3G/6G specification
- » Stylish front panel design with excellent ventilation
- » Fit to 5.25 inches standard bay of PC Case
- » One bay for 3.5"(8.89cm) SATA 1.5G/3G/6G Hard Drive
- » No driver or software needed
- » Tool Free Hard Disk installation
- » With security Key Lock
- » LED signal lights, power real-time display and hard disk read and write state
- » Dimension: 184 x 149 x 42 mm
- » Supports windows 2003/2008/XP/Vista/7/8/10

#### **Package Contents:**

- » 1 x SATA HDD Mobile Rack Incl. Connection Cable
- » 2 x Keys
- » 4 x Screws
- » 1 x User Manual