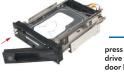

#### **System Requirement:**

- » M/B South Bridge chip version: ICH7 or above
- » One free 5.25" bay inside the PC Case

press the door to push hard drive into MR0005 until door lock