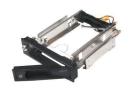

#### **Features:**

- » Compatible with SATA 1.5G/3G/6G specification
- » Stylish front panel design with excellent ventilation
- » Fit to 5.25 inches standard bay of PC Case
- » One bay for 3.5"(8.89cm) SATA 1.5G/3G/6G Hard Drive
- » No driver or software needed
- » Tool Free Hard Disk installation
- » With security Key Lock
- » LED signal lights, power real-time display and hard disk read and write state
- » Dimension: 184 x 149 x 42 mm
- » Supports windows 2003/2008/XP/Vista/7/8/10

#### **Package Contents:**

- » 1 x SATA HDD Mobile Rack Incl. Connection Cable
- » 2 x Keys
- » 4 x Screws
- » 1 x User Manual