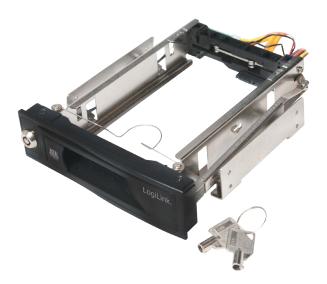

## SATA HDD Mobile Rack

for 1 Bay 3.5" (8.89cm) HDD Enclosure

Art. No.: MR0005

Secure and easy hard drive installation to your PC.

#### **Features:**

- » Compatible with SATA 1.5G/3G/6G specification
- » Stylish front panel design with excellent ventilation
- » Fit to 5.25 inches standard bay of PC Case
- » One bay for 3.5"(8.89cm) SATA 1.5G/3G/6G Hard Drive
- » No driver or software needed
- » Tool Free Hard Disk installation
- » With security Key Lock
- » LED signal lights, power real-time display and hard disk read and write state
- » Dimension: 184 x 149 x 42 mm
- » Supports windows 2003/2008/XP/Vista/7/8/10