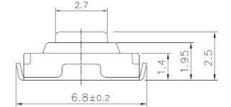

3. Contact Resistance :  $100m\Omega Max$ .

4. Bounce: 10m SEC MAX.

5. Operating Force

\* DJT1107GU-1: 130±30gf [50,000Cycle] \* DJT1107GU-2: 180±50gf [50,000Cycle] \* DJT1107GU-3: 250±50gf [30,000Cycle]

#### **Features**

- ▶ 6.1 \* 3.7mm square thin type:2.5mm in height
- ► Excellent clear click feeling due to tactile feedback characteristic.
- ► Reflow soldering applicable
- ▶ Dust proof construction
- ► Available for tape and reel package

### **Application**

Operating push-button switches for portable CD or MD players

### Order Code Explanation



| ITEM                            | CODE         |
|---------------------------------|--------------|
| Operating Force:130, 180, 250gf | 1. 2. 3      |
| Bending Type : S, U, Straight   | S, U, Noltem |

#### **Outline Drawing**









CIRCUIT DIAGRAM



#### P.C.B LAND PATTERN