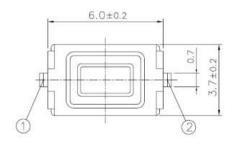

mm

3. Contact Resistance :  $100m\Omega Max$ .

4. Bounce: 10m SEC MAX.

5. Operating Force

\* DJT1107GU-1: 130±30gf [50,000Cycle] \* DJT1107GU-2: 180±50gf [50,000Cycle] \* DJT1107GU-3: 250±50gf [30,000Cycle]

#### **Features**

- ▶ 6.1 \* 3.7mm square thin type:2.5mm in height
- ► Excellent clear click feeling due to tactile feedback characteristic.
- ► Reflow soldering applicable
- ▶ Dust proof construction
- ► Available for tape and reel package

### **Application**

Operating push-button switches for portable CD or MD players

### Order Code Explanation



| ITEM                            | CODE         |
|---------------------------------|--------------|
| Operating Force:130, 180, 250gf | 1. 2. 3      |
| Bending Type : S, U, Straight   | S, U, Noltem |

#### **Outline Drawing**









CIRCUIT DIAGRAM



#### P.C.B LAND PATTERN