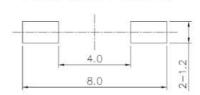

Bounce: 10m SEC MAX.

5. Operating Force

\* DJT1107GU-1: 130±30gf [50,000Cycle] \* DJT1107GU-2: 180±50gf [50,000Cycle] \* DJT1107GU-3: 250±50gf [30,000Cycle]

#### **Features**

- ▶ 6.1 \* 3.7mm square thin type:2.5mm in height
- ► Excellent clear click feeling due to tactile feedback characteristic.
- ► Reflow soldering applicable
- ▶ Dust proof construction
- ► Available for tape and reel package

### **Application**

Operating push-button switches for portable CD or MD players

### Order Code Explanation



| ITEM                            | CODE         |
|---------------------------------|--------------|
| Operating Force:130, 180, 250gf | 1. 2. 3      |
| Bending Type : S, U, Straight   | S, U, Noltem |

#### **Outline Drawing**









CIRCUIT DIAGRAM



#### P.C.B LAND PATTERN