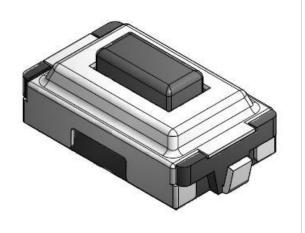

#### **Features**

- ▶ 6.1 \* 3.7mm square thin type:2.5mm in height
- ► Excellent clear click feeling due to tactile feedback characteristic.
- ► Reflow soldering applicable
- ▶ Dust proof construction
- ► Available for tape and reel package

#### **Outline Drawing**

CIRCUIT DIAGRAM