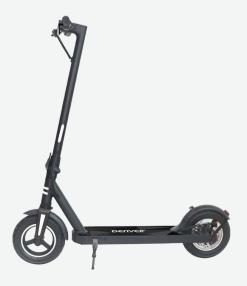

## **Denver SEL-10500BLACK**

- 10" Electric scooter with running start
- 350W motor
- Maximum speed up to 20 km/h
- IPX4 approved
- Supports persons up to 120 kg
- Built-in rechargeable battery 36V 10Ah 40 cells
- Driving range charge: up to 30 km
- Electric brake and disc brake on rear wheel
- Front shock absorber
- Inflatable front wheel and solid rear wheel
- Bell on the steer
- White LED light on front
- Red led light on rear side
- White reflector on front
- Red reflector on rear
- Reflector stickers on the side
- Kick stand foot