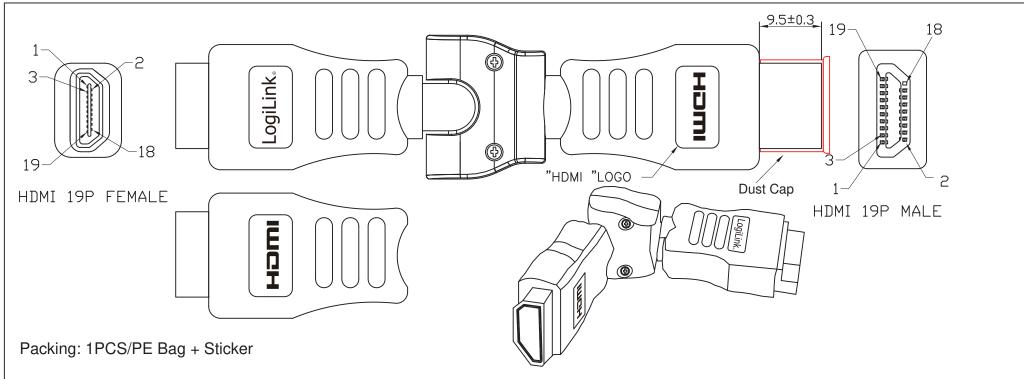

NOTE:

1. CABLE: 32AWG, 20C

2. CONNECTORS: HDMI19P MALE\*1PCSHDMI19P FEMALE\*1PCS(BLACK INSULATOR)

3. MOLD: ASS'Y TYPE

4. CONTACTS:

| HDMI(F) | 1  | 3 | 2 | 4 | 6 | 5 | 7 | 9 | 8 | 10 | 12 | 11 | 13 | 14 | 15 | 16         | 19 | 17 | 18 | SHELL |
|---------|----|---|---|---|---|---|---|---|---|----|----|----|----|----|----|------------|----|----|----|-------|
| HDMI(M) | 1  | 3 | 2 | 4 | 6 | 5 | 7 | 9 | 8 | 10 | 12 | 11 | 13 | 14 | 15 | 16         | 19 | 17 | 18 | SHELL |
|         | —— |   |   |   |   |   |   |   |   |    |    |    |    |    |    | , <u> </u> |    |    |    |       |

5. OPEN/SHORT TEST: 100% TEST.

A.100% OPEN,SHORT&INTERMITANCE TEST.

B.CONDUCTOR RESISTANCE: 3ohms MAX:

C.INSULATION RESISTANCE: 5M Min/,10ms:

6. ALL MUST BE MEET ON ROHS COMPLIANT.