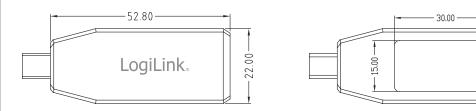

## 4K Mini DisplayPort 1.2 to HDMI Adapter, Passive

CV0102 is a new generation Mini DisplayPort<sup>™</sup> to HDMI<sup>™</sup> converter that receives both video and audio streams from an upstream Mini DisplayPort Source link and converts to a HDMI output.