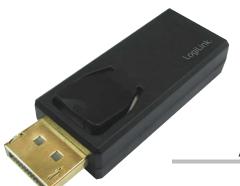

## 4K DisplayPort 1.2 to HDMI Adapter, Passive

CV0100 is a new generation DisplayPort<sup>™</sup> to HDMI<sup>™</sup> converter that receives both video and audio streams from an upstream DisplayPort Source link and converts to an HDMI output.

## Package Contents:

- 1 x DisplayPort 1.2 to HDMI Adapter, Passive
- •1 x User Manual