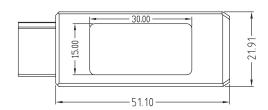

## **Packaging Information:**

- Packing Dimension: mm
- Packing Weight: kg
- Carton Dimension: mm
- Carton Q'ty: pcs
- · Carton Weight: kg