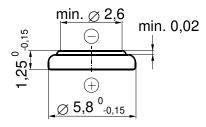

## **Dimensions**

Height

(according IEC 60086-3)

Diameter 5,80 mm (0,228") 1,25 mm (0,049")