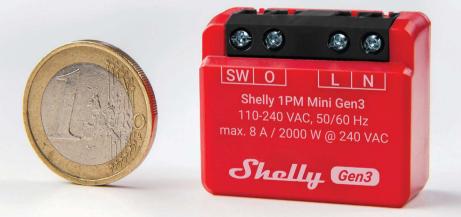

## **Shelly 1PM Mini Gen3**

#### Track your power consumption and save money

Tailored for controlling and measuring the power consumption of appliances up to 8A, Shelly 1PM Mini Gen3 is perfectly suited for smaller devices, including personal electronics, lighting fixtures and kitchen gadgets.

#### Free data storage

Shelly 1PM Mini Gen3 offers free data storage, providing access to historical data for analysis and comparison.