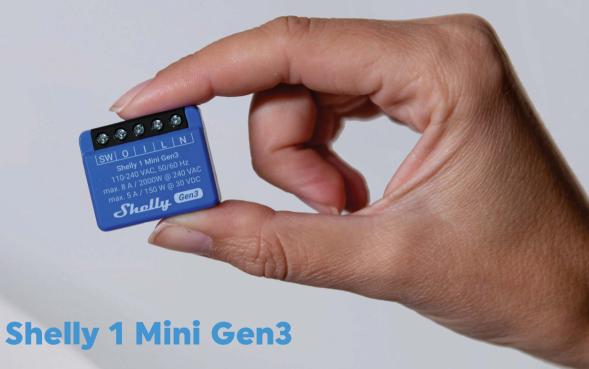

## Lighting control wherever you need it

Thanks to its compact size, Shelly 1 Mini Gen3 can discreetly fit within the ceiling rose of your lamp or in jammed wall boxes.

### Make any small electrical appliance smart

Mini Gen3 series is equipped with a powerful Shelly chip boasting 8MB of memory, doubling both device efficiency and responsiveness. Shelly 1 Mini Gen3's 8A limit is perfect for transforming small to medium-sized appliances into smart devices. It can be discreetly placed inside the appliance's casing, avoiding the need for additional external wiring or modifications.