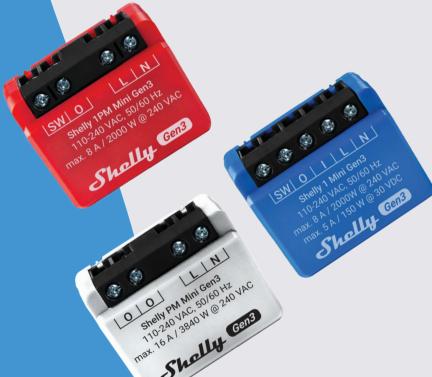

## **Shelly 1PM Mini Gen3**

#### Track your power consumption and save money

Tailored for controlling and measuring the power consumption of appliances up to 8A, Shelly 1PM Mini Gen3 is perfectly suited for smaller devices, including personal electronics, lighting fixtures and kitchen gadgets.

#### Free data storage

Shelly 1PM Mini Gen3 offers free data storage, providing access to historical data for analysis and comparison.



# Sholly Mini Series



# **Shelly PM Mini Gen3**

## **Preventative monitoring**

Shelly PM Mini Gen3's smart energy metering will help you identify and eliminate any redundant energy consumption from each connected appliance around your home or facility.

## Identify and report the increase in energy consumption

Shelly PM Mini Gen3 will fit anywhere you need it to and can immediately report the increase in energy consumption, saving you additional expenses on repairs or equipment replacement.





## Lighting control wherever you need it

Thanks to its compact size, Shelly 1 Mini Gen3 can discreetly fit within the ceiling rose of your lamp or in jammed wall boxes.

### Make any small electrical appliance smart

Mini Gen3 series is equipped with a powerful Shelly chip boasting 8MB of memory, doubling both dev