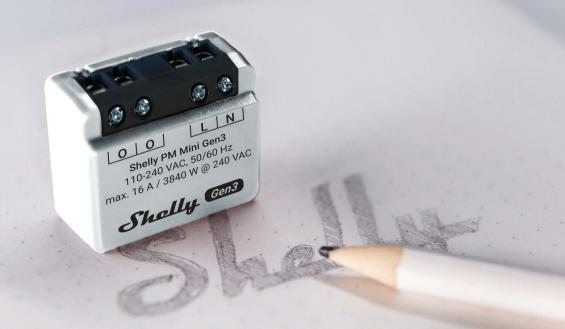

# **Shelly PM Mini Gen3**

## **Preventative monitoring**

Shelly PM Mini Gen3's smart energy metering will help you identify and eliminate any redundant energy consumption from each connected appliance around your home or facility.

## Identify and report the increase in energy consumption

Shelly PM Mini Gen3 will fit anywhere you need it to and can immediately report the increase in energy consumption, saving you additional expenses on repairs or equipment replacement.