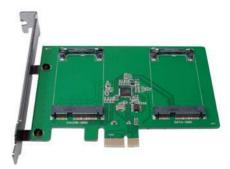

#### PC0078 is a PCI-e to 2 x mSATA SSD Controller Adapter.

### **Specification:**

- Interface: Single-Lane (x1) PCI Express Gen2
- Chipset: ASM1061
- Compatible with mini SATA SSD
- Supports 2PCS mSATA SSD
- Compatible with PCI-Express Specification v2.0 and backward compatible with PCI-Express 1.x
- Compatible with Serial ATA specification 3.0, 2.0, 1.0
- Supports communication speeds of 6.0Gbps, 3.0Gbps, and 1.5Gbps
- Solid state storage more cost-effective solutions
- High performance to extend your PC storage capacity
- Supports Windows XP/Vista/2000/2003/7/8/8.1, MAC 10.0 or Higher, Linux above 2.6.X
- Product Dimension: 94 x 120 x 20 mm
- Product Weight: 0.05kg