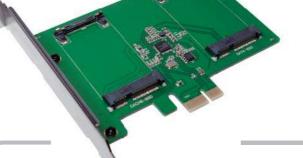

#### PC0078 is a PCI-e to 2 x mSATA SSD Controller Adapter.

### **Specification:**

- Interface: Single-Lane (x1) PCI Express Gen2
- Chipset: ASM1061
- Compatible with mini SATA SSD
- Supports 2PCS mSATA SSD
- Compatible with PCI-Express Specification v2.0 and backward compatible with PCI-Express 1.x
- Compatible with Serial ATA specification 3.0, 2.0, 1.0
- Supports communication speeds of 6.0Gbps, 3.0Gbps, and 1.5Gbps
- Solid state storage more cost-effective solutions
- High performance to extend your PC storage capacity
- Supports Windows XP/Vista/2000/2003/7/8/8.1, MAC 10.0 or Higher, Linux above 2.6.X
- Product Dimension: 94 x 120 x 20 mm
- Product Weight: 0.05kg