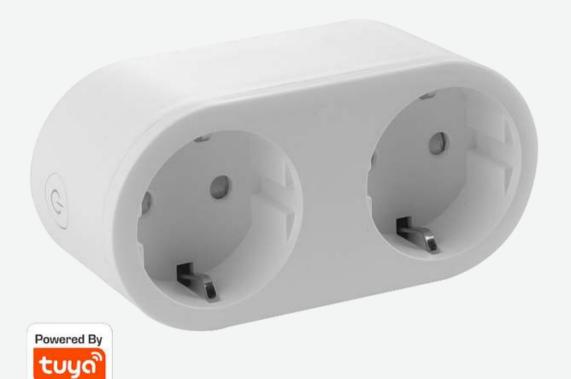

## **Denver SHP-200**

- 2in1 Power plug that are controlled by DENVER SMART HOME app
- Remote control from everywhere
- Function at APP: ON/OFF, Timer, Count Down, Power Meter
- Voice Control: Amazon Alexa, Google home
- Energy Monitoring, Monitor and control energy usage and costs on Smart Life app from anywhere.
- Share the device control with your family through the app
- Works with AC230V, 16A maximum
- AC240V 50~60Hz
- Wi-Fi standards: 2.4GHz