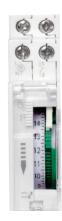

## DIN-Rail Mechanical Time Switch

Art. No.: ET0009

24 hours programming Time switch controls any electrical installation, such as neon lights, water heater, street lamps, garden watering and other civilian or industrial electricity needs time control of the occasion, according to the required time for automatic control.

#### **Specification:**

| Input Voltage           | 220-240V AC 50/60Hz                |
|-------------------------|------------------------------------|
| Switch Capacity         | 16(4)A 250V AC                     |
| Power Consumption       | 0.5W                               |
| Power Reverse (QRD/QRS) | 100 hours                          |
| Minimum Function Time   | Daily: 15 minutes; Weekly: 2 hours |
| Type of Dial            | Daily: 96 pins                     |
| Manual Operating Switch | 2 Positions: ON-Automatic          |
| Operating Accuracy      | ±3 sec/day at 22°C                 |
| Operating Temperature   | -10°C to 50°C                      |
| Protection              | IP20                               |
| Dimension               | 1 Din                              |
|                         |                                    |