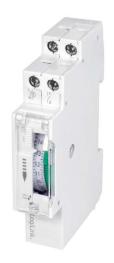

## DIN-Rail Mechanical Time Switch

Art. No.: ET0009

24 hours programming Time switch controls any electrical installation, such as neon lights, water heater, street lamps, garden watering and other civilian or industrial electricity needs time control of the occasion, according to the required time for automatic control.

#### **Specification:**

| Input Voltage           | 220-240V AC 50/60Hz                |
|-------------------------|------------------------------------|
| Switch Capacity         | 16(4)A 250V AC                     |
| Power Consumption       | 0.5W                               |
| Power Reverse (QRD/QRS) | 100 hours                          |
| Minimum Function Time   | Daily: 15 minutes; Weekly: 2 hours |
| Type of Dial            | Daily: 96 pins                     |
| Manual Operating Switch | 2 Positions: ON-Automatic          |
| Operating Accuracy      | ±3 sec/day at 22°C                 |
| Operating Temperature   | -10°C to 50°C                      |
| Protection              | IP20                               |
| Dimension               | 1 Din                              |
|                         |                                    |