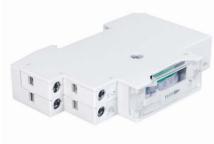

## DIN-Rail Mechanical Time Switch

Art. No.: ET0009

24 hours programming Time switch controls any electrical installation, such as neon lights, water heater, street lamps, garden watering and other civilian or industrial electricity needs time control of the occasion, according to the required time for automatic control.

#### **Specification:**

| Input Voltage           | 220-240V AC 50/60Hz                |
|-------------------------|------------------------------------|
| Switch Capacity         | 16(4)A 250V AC                     |
| Power Consumption       | 0.5W                               |
| Power Reverse (QRD/QRS) | 100 hours                          |
| Minimum Function Time   | Daily: 15 minutes; Weekly: 2 hours |
| Type of Dial            | Daily: 96 pins                     |
| Manual Operating Switch | 2 Positions: ON-Automatic          |
| Operating Accuracy      | ±3 sec/day at 22°C                 |
| Operating Temperature   | -10°C to 50°C                      |
| Protection              | IP20                               |
| Dimension               | 1 Din                              |
|                         |                                    |