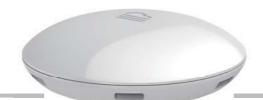

# **∑Weather**

A compact weather station providing the current weather information and weather forecast.

#### Features:

- Wireless weather sensor for temperature, humidity and air pressure
- 24 hour weather forecast; indoor personal data by day / month / year
- App synchronise the information every 2 minutes
- Low battery warning will show in APP when battery is low
- Exclusive ∑Link feature enable various conditions to activate your smart life, i.e. turn on fan upon reaching 28°C

#### Specification:

| Bluetooth Specification     | V4.0                                     |
|-----------------------------|------------------------------------------|
| Power Consumption           | 0,28mA                                   |
| Battery Life                | Over 6 months                            |
| Humidity Operating Range    | 0 ~ 90% RH                               |
| Temperature Operating Range | -20°C ~ +85°C                            |
| Operating Temperature       | $0^{\circ}C \sim 40^{\circ}C$            |
| Pressure Sensing Range      | 260 ~ 1260 mbar                          |
| High Resolution Mode        | 0,020 mbar RMS                           |
| Transmission Range          | 100m for open space, 25m for mixed space |
| Dimension                   | Ø80mm x 22mm                             |
| Weight                      | 30g                                      |
|                             |                                          |