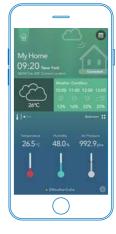

# **∑Weather**

A compact weather station providing the current weather information and weather forecast.

#### Features:

- Wireless weather sensor for temperature, humidity and air pressure
- 24 hour weather forecast; indoor personal data by day / month / year
- App synchronise the information every 2 minutes
- Low battery warning will show in APP when battery is low
- Exclusive ∑Link feature enable various conditions to activate your smart life, i.e. turn on fan upon reaching 28°C

Free APP for Android and iOS. Search for "Sigma Casa"

Be ready for the weather before heading out

Made in Taiwan

Art No. SH0005