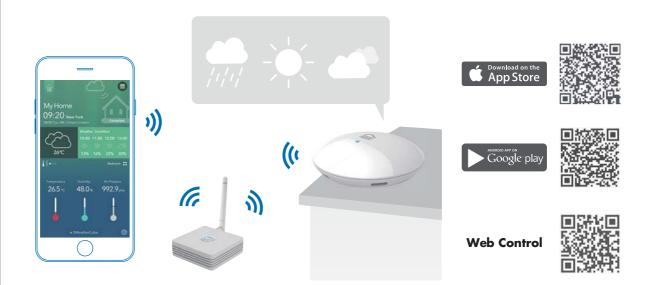

# **∑Weather**

A compact weather station providing the current weather information and weather forecast.

#### Features:

- Wireless weather sensor for temperature, humidity and air pressure
- 24 hour weather forecast; indoor personal data by day / month / year
- App synchronise the information every 2 minutes
- Low battery warning will show in APP when battery is low
- Exclusive ∑Link feature enable various conditions to activate your smart life, i.e. turn on fan upon reaching 28°C

Free APP for Android and iOS. Search for "Sigma Casa"

Be ready for the weather before heading out

Made in Taiwan

Art No. SH0005