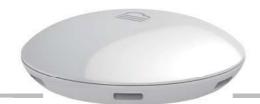

# **∑Weather**

A compact weather station providing the current weather information and weather forecast.

#### Specification:

| Bluetooth Specification     | V4.0                                     |
|-----------------------------|------------------------------------------|
| Power Consumption           | 0,28mA                                   |
| Battery Life                | Over 6 months                            |
| Humidity Operating Range    | 0 ~ 90% RH                               |
| Temperature Operating Range | -20°C ~ +85°C                            |
| Operating Temperature       | $0^{\circ}C \sim 40^{\circ}C$            |
| Pressure Sensing Range      | 260 ~ 1260 mbar                          |
| High Resolution Mode        | 0,020 mbar RMS                           |
| Transmission Range          | 100m for open space, 25m for mixed space |
| Dimension                   | Ø80mm x 22mm                             |
| Weight                      | 30g                                      |
|                             |                                          |