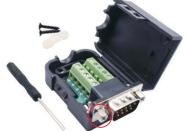

## 9-Pin D-sub terminal connector modular

2010C246 - Male connector with locking screw connection

2010C248 - Male connector with jackscrew nut connection

2010C247 - Female connector with locking screw connection

2010C249 - Female connector with jackscrew nut connection

Included accessories 1x Screw driver 1x Cable strain Relief 2x Fastening screw

- 1 DCD (Data Carrier Detect)
- 2 RXD (Received Data)
- 3 TXD (Trasmitted Data)
- 4 DTR (Rata Terminal Ready)
- 5 GND (Signal Ground)
- 6 DSR (Data Send Ready)
- 7 RTS (Request to Send)
- 8 CTS (Clear to Send)
- 9 RI (Ring Indicator)