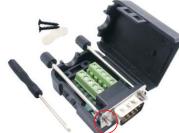

## 9-Pin D-sub terminal connector modular

2010C246 - Male connector with locking screw connection

2010C248 - Male connector with jackscrew nut connection

2010C247 - Female connector with locking screw connection

2010C249 - Female connector with jackscrew nut connection

Included accessories 1x Screw driver 1x Cable strain Relief 2x Fastening screw

- 1 DCD (Data Carrier Detect)
- 2 RXD (Received Data)
- 3 TXD (Trasmitted Data)
- 4 DTR (Rata Terminal Ready)
- 5 GND (Signal Ground)
- 6 DSR (Data Send Ready)
- 7 RTS (Request to Send)
- 8 CTS (Clear to Send)
- 9 RI (Ring Indicator)