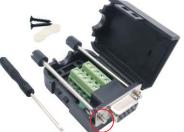

## 9-Pin D-sub terminal connector modular

2010C246 - Male connector with locking screw connection

2010C248 - Male connector with jackscrew nut connection

2010C247 - Female connector with locking screw connection

2010C249 - Female connector with jackscrew nut connection

Included accessories 1x Screw driver 1x Cable strain Relief 2x Fastening screw

- 1 DCD (Data Carrier Detect)
- 2 RXD (Received Data)
- 3 TXD (Trasmitted Data)
- 4 DTR (Rata Terminal Ready)
- 5 GND (Signal Ground)
- 6 DSR (Data Send Ready)
- 7 RTS (Request to Send)
- 8 CTS (Clear to Send)
- 9 RI (Ring Indicator)