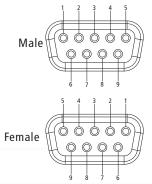

2010C249 - Female connector with jackscrew nut connection

Included accessories 1x Screw driver 1x Cable strain Relief 2x Fastening screw

- 1 DCD (Data Carrier Detect)
- 2 RXD (Received Data)
- 3 TXD (Trasmitted Data)
- 4 DTR (Rata Terminal Ready)
- 5 GND (Signal Ground)
- 6 DSR (Data Send Ready)
- 7 RTS (Request to Send)
- 8 CTS (Clear to Send)
- 9 RI (Ring Indicator)