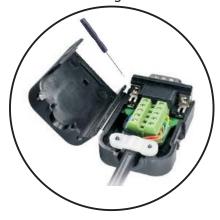

## 9-Pin D-sub terminal connector modular

2010C246 - Male connector with locking screw connection

2010C248 - Male connector with jackscrew nut connection

2010C247 - Female connector with locking screw connection

2010C249 - Female connector with jackscrew nut connection

Included accessories 1x Screw driver 1x Cable strain Relief 2x Fastening screw

- 1 DCD (Data Carrier Detect)
- 2 RXD (Received Data)
- 3 TXD (Trasmitted Data)
- 4 DTR (Rata Terminal Ready)
- 5 GND (Signal Ground)
- 6 DSR (Data Send Ready)
- 7 RTS (Request to Send)
- 8 CTS (Clear to Send)
- 9 RI (Ring Indicator)