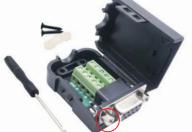

## 9-Pin D-sub terminal connector modular

2010C246 - Male connector with locking screw connection

2010C248 - Male connector with jackscrew nut connection

2010C247 - Female connector with locking screw connection

2010C249 - Female connector with jackscrew nut connection

Included accessories 1x Screw driver 1x Cable strain Relief 2x Fastening screw

- 1 DCD (Data Carrier Detect)
- 2 RXD (Received Data)
- 3 TXD (Trasmitted Data)
- 4 DTR (Rata Terminal Ready)
- 5 GND (Signal Ground)
- 6 DSR (Data Send Ready)
- 7 RTS (Request to Send)
- 8 CTS (Clear to Send)
- 9 RI (Ring Indicator)