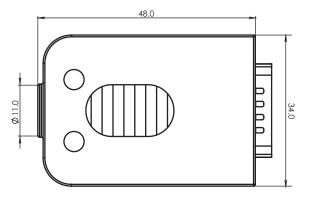

## 9-Pin D-sub terminal connector modular

2010C246 - Male connector with locking screw connection

2010C248 - Male connector with jackscrew nut connection

2010C247 - Female connector with locking screw connection

2010C249 - Female connector with jackscrew nut connection

Included accessories 1x Screw driver 1x Cable strain Relief 2x Fastening screw

- 1 DCD (Data Carrier Detect)
- 2 RXD (Received Data)
- 3 TXD (Trasmitted Data)
- 4 DTR (Rata Terminal Ready)
- 5 GND (Signal Ground)
- 6 DSR (Data Send Ready)
- 7 RTS (Request to Send)
- 8 CTS (Clear to Send)
- 9 RI (Ring Indicator)

mm ±0.2

This is a publication by Quadrios GmbH • Bahnhofstraße 16 • D-92670 Windischeschenbach (www.quadrios.de)

All right including translation reserved. Reproduction by any method or the capture in electronic data processing system require the prior