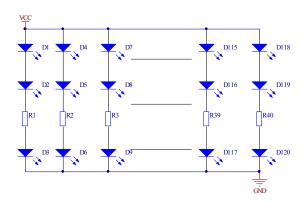

4000-4500K | 960LM±10%      | 120°    |
| FS3014UWY120-12VN | Warm White    | 2800~3200K | 960 LM±10%     |         |

### 4. Electrical parameters and using the environment

| NO. | Items               | Specification  |
|-----|---------------------|----------------|
| 1   | Input voltage       | DC12V          |
| 2   | Power (1 meters     | 9.6W (typ)     |
| 3   | LED Qty (1 meter)   | 120PCS         |
| 4   | Standard Package    | 5MTS per roll  |
| 5   | Protecting rating   | IP20           |
| 6   | N. W (5M/Roll)      | 100g           |
| 7   | G. W (5M/Roll)      | 125g           |
| 8   | Working temperature | -20~+40°C      |
| 9   | Storage temperature | -40~+60℃       |
| 10  | Life span           | 2 years/15000H |

# 5. Drawing (1meter Unit: mm)



# 6. Schematic Diagram:



# 7. Installation Drawing:



#### 8. Packing:



Note:5 meters/reel, 1reel/antistatic bag, 4 antistatic bags/box, 20 box/export carton;

#### 9. Instructions:

- •Please use this product with 12V DC. The LED strip does not have protection against short circuit overload or overheating. Therefore it is absolutely necessary to operate the strips with an electronically stable power supply offering protection against the above mentioned safety risks ;
- •There is double side adhesive tape on the backside for easy installation. It must be taken care to provide a clean and dry surface. The mounting substrate must have sufficient structural integrity. Take care to completely remove the protective backing. Once the strip is appropriately positioned, press on the strip to fasten it;
- •Can be cut