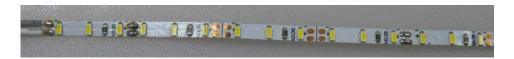

#### 1. Product Feature

- Light source: TOP3014LED, no spot, low depreciation, good consistency;
- Low power consumption, high brightness, long lifespan, maintenance-free;
- •DC 12 low voltage input, the use of safe and reliable;
- 40 groups of 1 meter, 1 group of 25mm, single group can cut;
- Wide viewing separable flexible strip to be bent into any shape;
- 24AWG silicone wire, flow capacity, small attenuation;
- There is double side adhesive tape on the backside for easy installation.