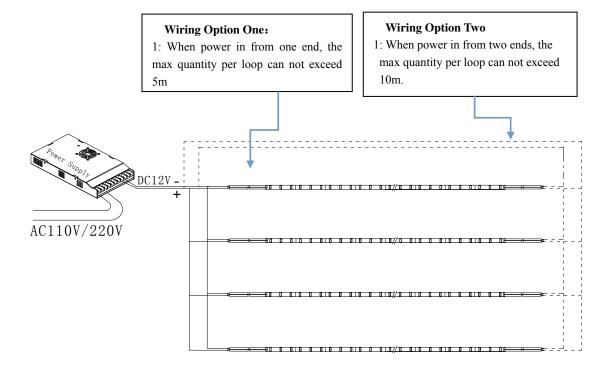

120°    |
| FS3014UWY120-12VN | Warm White    | 2800~3200K | 960 LM±10%     |         |

### 4. Electrical parameters and using the environment

| NO. | Items               | Specification  |
|-----|---------------------|----------------|
| 1   | Input voltage       | DC12V          |
| 2   | Power (1 meters     | 9.6W (typ)     |
| 3   | LED Qty (1 meter)   | 120PCS         |
| 4   | Standard Package    | 5MTS per roll  |
| 5   | Protecting rating   | IP20           |
| 6   | N. W (5M/Roll)      | 100g           |
| 7   | G. W (5M/Roll)      | 125g           |
| 8   | Working temperature | -20~+40°C      |
| 9   | Storage temperature | -40~+60℃       |
| 10  | Life span           | 2 years/15000H |

# 5. Drawing (1meter Unit: mm)



# 6. Schematic Diagram:



# 7. Installation Drawing:



#### 8. Packing:



Note:5 meters/reel, 1reel/antistatic bag, 4 antistatic bags/box, 20 box/export carton;

#### 9. Instructions:

- •Please use this product with 12V DC. The LED strip does not have protection against short circuit overload or overheating. Therefore it is absolutely necessary to operate the strips with an electronically stable power supply offering protection against the above mentioned safety risks ;
- •There is double side adhesive tape on the backside for easy installation. It must be taken care to provide a clean and dry surface. The mounting substrate must have sufficient structural integrity. Take care to completely remove the protective backing. Once the strip is appropriately positioned, press on the strip to fasten it;
- •Can be cut out every 3 LED's at 25 mm wi