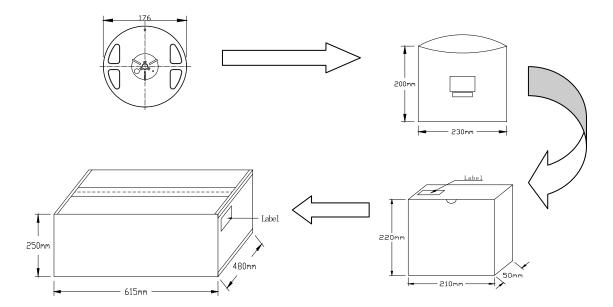

#### 8. Packing:

Note:5 meters/reel, 1reel/antistatic bag, 4 antistatic bags/box, 20 box/export carton;