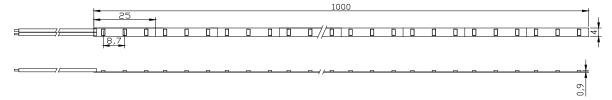

N120-12VN | Neutral White | 4000-4500K | 960LM±10%      | 120°    |
| FS3014UWY120-12VN | Warm White    | 2800~3200K | 960 LM±10%     |         |

### 4. Electrical parameters and using the environment

| NO. | Items               | Specification  |
|-----|---------------------|----------------|
| 1   | Input voltage       | DC12V          |
| 2   | Power (1 meters     | 9.6W (typ)     |
| 3   | LED Qty (1 meter)   | 120PCS         |
| 4   | Standard Package    | 5MTS per roll  |
| 5   | Protecting rating   | IP20           |
| 6   | N. W (5M/Roll)      | 100g           |
| 7   | G. W (5M/Roll)      | 125g           |
| 8   | Working temperature | -20~+40°C      |
| 9   | Storage temperature | -40~+60℃       |
| 10  | Life span           | 2 years/15000H |

# 5. Drawing (1meter Unit: mm)



# 6. Schematic Diagram:



# 7. Installation Drawing:



#### 8. Packing:



Note:5 meters/reel, 1reel/antistatic bag, 4 antistatic bags/box, 20 box/export carton;

#### 9. Instructions:

- •Please use this product with 12V DC. The LED strip does not have protection against short circuit overload or overheating. Therefore it is absolutely necessary to operate the strips with an electronically stable power supply offering protection against the above mentioned safety risks ;
- •There is double side adhesive tape on the backside for easy installation. It must be taken care to provide a clean and dry surface. The mounting substrate must have sufficient structural integrity. Take care to completely remove the protective backing. Once the strip is appropriately positioned, press on the strip