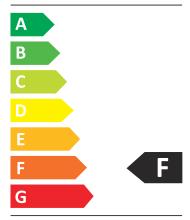

#### **Specifications:**

| Power                         | AC 230V, 50 Hz             |
|-------------------------------|----------------------------|
| LED Type                      | SMD LED                    |
| LED Quantity                  | 9 W/56 PCS                 |
| Energy Usage Consumption      | 9 kwh/1000 h               |
| EEK (Energy Efficiency Class) | F                          |
| Color Temperature             | 6500 K                     |
| Luminous Flux                 | 700 lm                     |
| CRI (Color Rendering Index)   | 80 Ra                      |
| Flicker Metric                | 0,01 W                     |
| Stroboscopic Effect Metric    | 0,009 W                    |
| Power Usage                   | 7,8 W                      |
| Lifetime                      | 20000 hours                |
| Lens Material                 | Glass                      |
| Lens Size                     | 5 inch                     |
| Clamp Mount Width             | up to 6,2 cm               |
| Operating Temperature         | 0–30 °C                    |
| Operating Humidity            | 0–65% RH (no condensation) |
| Storage Temperature           | -10-40 °C                  |
| Storage Humidity              | 0–65% RH (no condensation) |
| Housing Material              | Plastic, Metal             |
| Cable length                  | 1,6 m                      |
| Dimensions                    | 54,5x28,5x13,4 cm          |
| Weight                        | 2,6 kg                     |
|                               |                            |