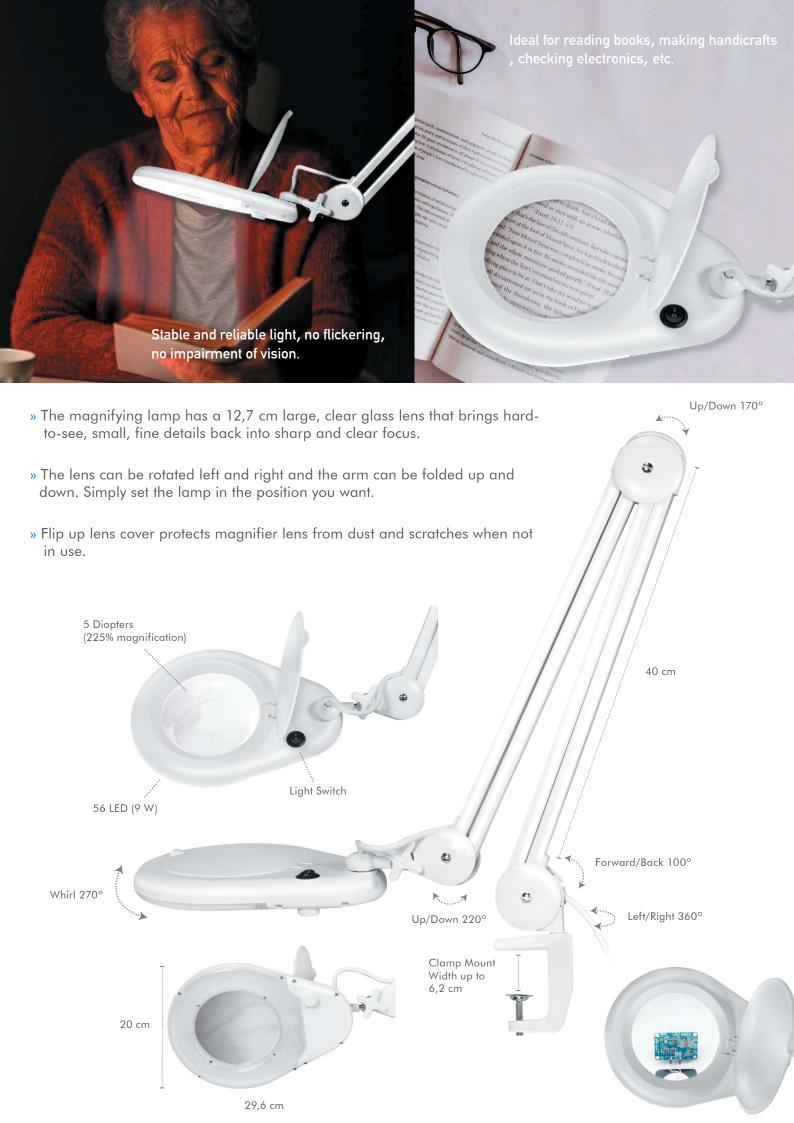

## Free Your Hands While Working/Reading

Powerful magnifying lamp has the high-quality glass lens with 2.25x maginification (5 diopters), help you to see tiny detials without difficulty. Features adjustable arm to move the lens anywhere you want, free both hands to work or read.

 $\mathbb{Z}$ 

12,7 cm Glass Lens

m .ens En

225% Enlargement 9 W LED

700 Lumens

\*The specifications and pictures are subject to change without prior notice. \*All trade names referenced are the registered trademarks of their respective owners.

#### **Specifications:**

| Power                         | AC 230V, 50 Hz             |
|-------------------------------|----------------------------|
| LED Type                      | SMD LED                    |
| LED Quantity                  | 9 W/56 PCS                 |
| Energy Usage Consumption      | 9 kwh/1000 h               |
| EEK (Energy Efficiency Class) | F                          |
| Color Temperature             | 6500 K                     |
| Luminous Flux                 | 700 lm                     |
| CRI (Color Rendering Index)   | 80 Ra                      |
| Flicker Metric                | 0,01 W                     |
| Stroboscopic Effect Metric    | 0,009 W                    |
| Power Usage                   | 7,8 W                      |
| Lifetime                      | 20000 hours                |
| Lens Material                 | Glass                      |
| Lens Size                     | 5 inch                     |
| Clamp Mount Width             | up to 6,2 cm               |
| Operating Temperature         | 0–30 °C                    |
| Operating Humidity            | 0–65% RH (no condensation) |
| Storage Temperature           | -10-40 °C                  |
| Storage Humidity              | 0–65% RH (no condensation) |
| Housing Material              | Plastic, Metal             |
| Cable length                  | 1,6 m                      |
| Dimensions                    | 54,5x28,5x13,4 cm          |
| Weight                        | 2,6 kg                     |
|                               |                            |