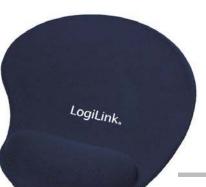

## GEL Mouse Pad with Wrist Rest Support, Blue

Work's perfectly with all Mouse type: Ball, Optical and Laser

## Specification:

- Wrist Rest Support
- Soft Gel filled
- Skid Proof Base
- Materials: PU antiskid base + Silicon Gel wrist rest + Lycra cloth
- Lycra surface improving Precision and Speed for your Mouse
- Providing a Perfect Balance between Friction and Glide
- Ideal for Gamer and Graphic Designers
- Work's perfectly with all Mouse type: Ball, Optical and Laser
- Gives you a Winning Performance
- Color: Blue