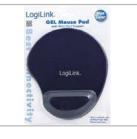

## GEL Mouse Pad with Wrist Rest Support, Blue

Work's perfectly with all Mouse type: Ball, Optical and Laser

## Specification:

- Wrist Rest Support
- Soft Gel filled
- Skid Proof Base
- Materials: PU antiskid base + Silicon Gel wrist rest + Lycra cloth
- Lycra surface improving Precision and Speed for your Mouse
- Providing a Perfect Balance between Friction and Glide
- Ideal for Gamer and Graphic Designers
- Work's perfectly with all Mouse type: Ball, Optical and Laser
- Gives you a Winning Performance
- Color: Blue