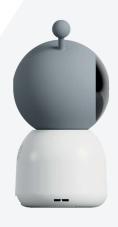

# Tesla Smart Camera Baby B200

TWOWAY AUDIO

PAN AND TILT

MOTION/SOUND DETECTION

#### Pan and Tilt

The Tesla Smart Camera Baby B200 allows you to control the rotation and tilt of the camera in both the horizontal and vertical axis. This gives you the ultimate flexibility in setup and ensures you don't miss even the smallest detail. Do you need to find out if a window or door is actually closed? This isn't a problem with the BD200 camera.