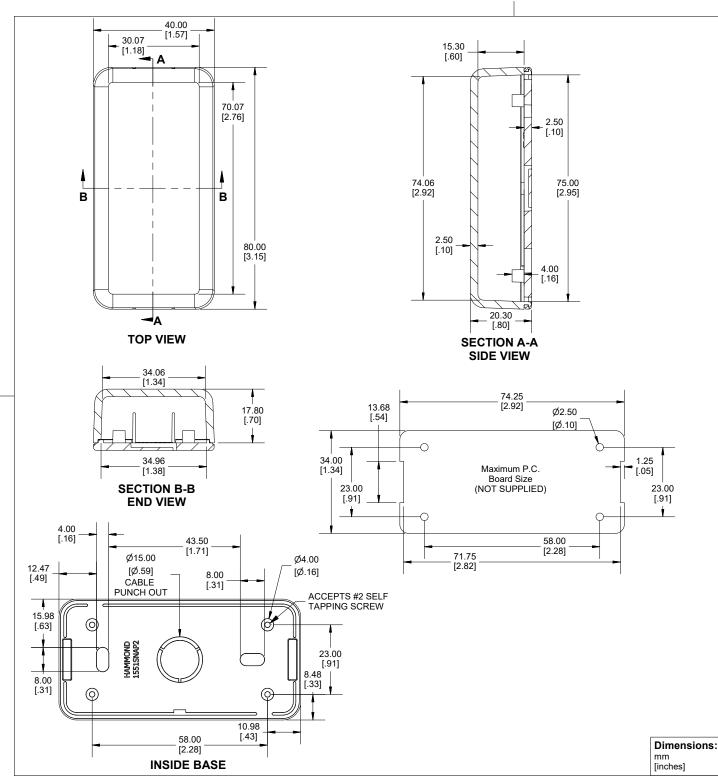

Enclosures can be Factory Modified (Milling, Drilling, Printing etc.) Contact Factory (modshop@hammfg.com) for quotes Solid models of this enclosure available in .stp or .x t (Part number and text placement/orientation on our products are subject to change, we do not recommend using them as a locating reference for modification purposes)

## NOTE

Purchased assembly includes snap together base and cover. Enclosure molded from general purpose ABS Plastic.

Other materials / colours available consult factory.

Recommended Torque: (21-28) Ozf.in / (15-20) cN.m

| PART NUMBERS                                                             |                      |
|--------------------------------------------------------------------------|----------------------|
| 1551SNAP2 Enclosure                                                      |                      |
| Black Enclosure - UL94 - HB                                              | 1551SNAP2BK          |
| Gray Enclosure - UL94 - HB                                               | 1551SNAP2GY          |
| White Enclosure - UL94 - HB                                              | 1551SNAP2WH          |
| ACCESSORIES                                                              |                      |
| P.C. Board Plastite Self Tapping Screw [#2 x 3/16" self-tapping (4.8mm)] | 1553WTS100 (Pkg 100) |