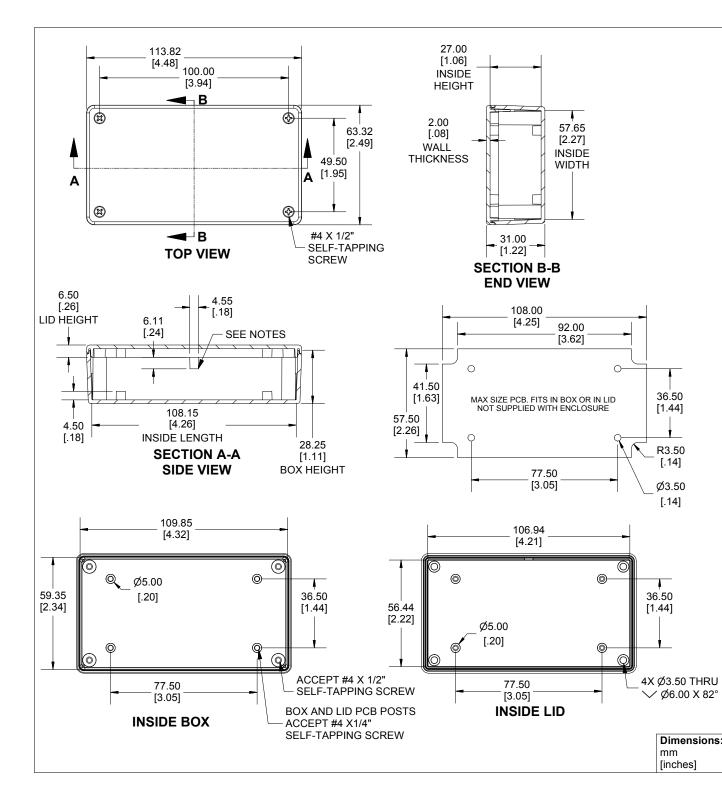

Enclosures can be Factory Modified (Milling, Drilling, Printing etc.) Contact Factory mjm@hammondmfg.com for quotes Solid models of this enclosure available in STEP or IGES. (Part number and text placement/orientation on our products are subject to change, we do not recommend using them as a locating reference for modification purpose)

| we do not recommend using them as a locating reference for modification purposes) |                       |
|-----------------------------------------------------------------------------------|-----------------------|
| NOTE<br>Tab dimensions show maximum size, tab may vary.                           |                       |
|                                                                                   |                       |
| Enclosure molded from GPABS Plastic.                                              |                       |
| Other materials / colours available consult fact                                  |                       |
| Recommended Torque : (35-43) Ozf.in / (25-30) cN.m                                |                       |
|                                                                                   |                       |
| PART NUMBERS                                                                      |                       |
| 1591XXBS I                                                                        |                       |
| Black Textured Enclosure                                                          | 1591XXBSBK            |
| ACCESS                                                                            |                       |
| Black Cover Screws #4 X 1/2" Self-tapping                                         | 1591TS100BK (Pkg 100) |
| Plated Cover Screws #4 X 1/2" Self-tapping                                        | 1591TS100 (Pkg 100)   |
| Black ABS Mounting Flange                                                         | 1591FBBK              |
| Grey ABS Mounting Flange                                                          | 1591FBGY              |
| Plated Cover Screws [M3-0.5 X 10mm]P.C.                                           | 1593ATS50 (Pkg 50)    |
| Board Screws                                                                      | 1593ATS100 (Pkg 100)  |
| MANU                                                                              | MOND<br>JFACTURING.   |
|                                                                                   | 91XXBS                |