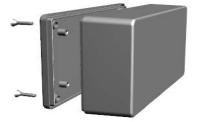

| we do not recommend using them as a locating reference for modification purposes) |                       |
|-----------------------------------------------------------------------------------|-----------------------|
| NOTE<br>Tab dimensions show maximum size, tab may vary.                           |                       |
|                                                                                   |                       |
| Enclosure molded from GPABS Plastic.                                              |                       |
| Other materials / colours available consult fact                                  |                       |
| Recommended Torque : (35-43) Ozf.in / (25-30) cN.m                                |                       |
|                                                                                   |                       |
| PART NUMBERS                                                                      |                       |
| 1591XXBS I                                                                        |                       |
| Black Textured Enclosure                                                          | 1591XXBSBK            |
| ACCESS                                                                            |                       |
| Black Cover Screws #4 X 1/2" Self-tapping                                         | 1591TS100BK (Pkg 100) |
| Plated Cover Screws #4 X 1/2" Self-tapping                                        | 1591TS100 (Pkg 100)   |
| Black ABS Mounting Flange                                                         | 1591FBBK              |
| Grey ABS Mounting Flange                                                          | 1591FBGY              |
| Plated Cover Screws [M3-0.5 X 10mm]P.C.                                           | 1593ATS50 (Pkg 50)    |
| Board Screws                                                                      | 1593ATS100 (Pkg 100)  |
| MANU                                                                              | MOND<br>JFACTURING.   |
|                                                                                   | 91XXBS                |