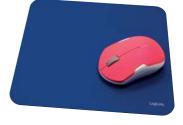

# **Gaming Mouse Pad, Blue**

#### Feature:

- Work's perfectly with all Mouse
- Extremely slippery High-end surface
- Natural rubber keeps mouse pad steady in every base
- Designed to be perfect for daily use
- Flexible plastic coated mouse pad
- Made natural rubber foam+fabric

#### **Specifications:**

| Material              | Natural rubber foam + fabric |
|-----------------------|------------------------------|
| Dimension (W x L x H) | 230 x 204.5 x 4mm            |
| Weight                | 90g                          |