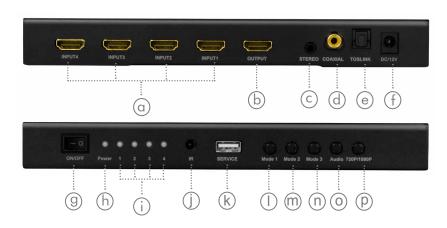

- Mode 3: One bigger and three smaller windows mode switch button
- Audio channel output select button
- (p) HDMI output resolution 720p/1080p switch button

- (a) HDMI input 1-4 ports
- (b) HDMI output port
- C Stereo audio output
- (d) Coaxial audio output
- (e) Toslink audio output
- (f) DC 12 V input
- (9) Power ON/OFF button
- (h) Power LED indicator
- (i) Input 1–4 LED indicator
- (j) IR Receiver
- (k) Service Port: For firmware update
- Mode 1: "+" type , "H" type, "I" type modes switch button
- Mode 2: Fullscreen mode seamless switch button

- (9) Power Button: Power standby/power ON
- (r) Audio output mute ON/OFF
- S Full Screen Mode: Press 1–4 button will select the corresponding channel and displayed in full screen as a seamless switcher
- Audio Switch: press 1–4 button will select the corresponding audio output (In Mode 1 and 3)
- (U) Mode 1: The four HDMI input sources are displayed in 2x2 on one screen. In this mode, press the button will select the "H" type or "+" type

Mode 3: The four HDMI input sources are displayed with one bigger and three smaller windows on one screen. In this mode, press the button 1–4 will select the corresponding channel to the bigger window

720 p/1080 p button: press the button to switch between 720 p and 1080 p

V Cycle Interval: In the full screen mode: press 1s, 3s, 5s, 7s button will select the corresponding time to the Picture looping