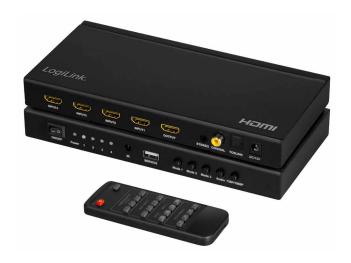

# **LogiLink**<sub>®</sub>

**4x1 HDMI**<sup>TM</sup> Switch Multiviewer 1080p/60 Hz

Art. No.: HD0052

Supports four HDMI input sources to be displayed on one screen with three multi-view modes and seamlessly switch the four HDMI inputs. It also can be controlled through the front panel button or IR control.