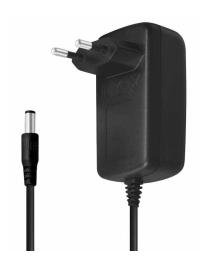

## **Specification of External Power Supply:**

| Input Voltage | 100-240 V, 50/60 Hz 0.65 A max. |
|---------------|---------------------------------|
| Output Power  | 12 V/2 A, 24 W                  |
| DC Plug       | 5.5x2.1 mm                      |
| Dimensions    | 68x43x68 mm                     |
| Cable Length  | 1.2 m                           |
| Weight        | 0.12 kg                         |

## **Package Contents:**

- » 1x 4x1 HDMI Switch
- » 1x Remote control
- » 1x Power Adapter 12 V/2 A
- » 1x User Manual