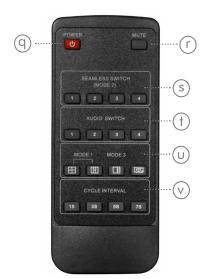

- (9) Power Button: Power standby/power ON
- (r) Audio output mute ON/OFF
- S Full Screen Mode: Press 1–4 button will select the corresponding channel and displayed in full screen as a seamless switcher
- Audio Switch: press 1–4 button will select the corresponding audio output (In Mode 1 and 3)
- (U) Mode 1: The four HDMI input sources are displayed in 2x2 on one screen. In this mode, press the button will select the "H" type or "+" type

Mode 3: The four HDMI input sources are displayed with one bigger and three smaller windows on one screen. In this mode, press the button 1–4 will select the corresponding channel to the bigger window

720 p/1080 p button: press the button to switch between 720 p and 1080 p

V Cycle Interval: In the full screen mode: press 1s, 3s, 5s, 7s button will select the corresponding time to the Picture looping