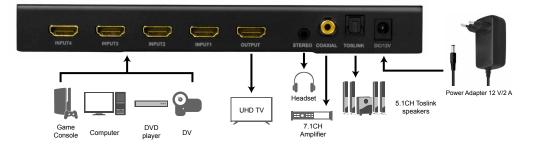

#### **Specifications:**

| Input Ports                 | 4x HDMI-A female, 1x DC power jack                                                                     |
|-----------------------------|--------------------------------------------------------------------------------------------------------|
| Output Port                 | 1x HDMI-A female, 1x Stereo, 1x Coaxial, 1x Toslink                                                    |
| HDMI Version                | 1.3                                                                                                    |
| HDCP Version                | 1.3 (only for input)                                                                                   |
| Output Resolution           | 480i/60 Hz, 576i/50 Hz, 1080i/50/60 Hz, 480p/60 Hz, 576p/50 Hz, 720p/50/60 Hz, 1080p/24/25/30/50/60 Hz |
| Video Bandwith              | 2.25 Gbps/225 MHz                                                                                      |
| 3D Supporting               | Yes                                                                                                    |
| Input and output DDC signal | Yes                                                                                                    |
| Chassis Material            | Metal                                                                                                  |
| LED Indicator               | Yes                                                                                                    |
| IR Remote Support           | Yes                                                                                                    |
| Power Consumption           | 8 W max.                                                                                               |
| Power Supply                | 12 V/2 A                                                                                               |
| Uncompressed Audio          | LPCM 2.0/5.1/7.1 CH 44.1/48 KHz                                                                        |
| Compressed Audio            | DTS, Dobly Digtal                                                                                      |
| Operating Temperature       | 0°C-70°C                                                                                               |
| Operating Humidity          | 10%-85% RH (no condensation)                                                                           |
| Storage Temperature         | -10°C-80°C                                                                                             |
| Storage Humidity            | 5%–90% RH (no condensation)                                                                            |
| Dimensions                  | 21.3x10x2.5 cm                                                                                         |
| Weight                      | 0.463 kg                                                                                               |

## **Specification of External Power Supply:**

| Input Voltage | 100-240 V, 50/60 Hz 0.65 A max. |
|---------------|---------------------------------|
| Output Power  | 12 V/2 A, 24 W                  |
| DC Plug       | 5.5x2.1 mm                      |
| Dimensions    | 68x43x68 mm                     |
| Cable Length  | 1.2 m                           |
| Weight        | 0.12 kg                         |