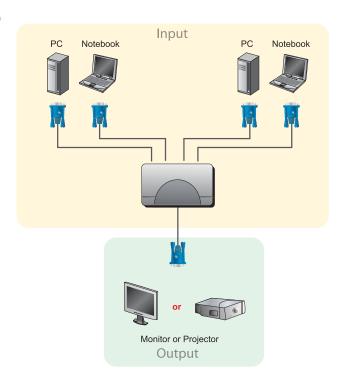

## 2/4-Port Video Switch

VS291/VS491 is a video switch with 2 or 4 ports. It allows 2 or 4 independent computers to display their video outputs on a single monitor. Therefore, users will not need to buy monitors for each computer additionally.

## **Features**

- Displays the video output of two (VS291) or four (VS491) computers on a single monitor or projector
- Computer selection via pushbutton switch
- Electronic switching for greater reliability and durability
- Easy Installation No Software Required
- Long distance transmission up to 10m
- Superior video quality up to 1920 x 1440
- DDC, DDC2, DDC2B Compatible
- Supports VGA, XGA. SVGA, UXGA and Multisync monitors
- Multiplatform support Window, Linux, Mac and Sun