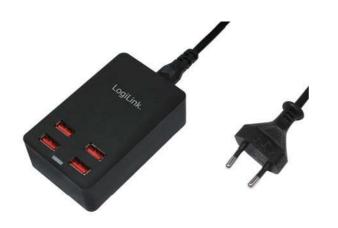

# USB Table Charger 4 Port, 22W

Art. No.: PA0138

PA0138 provides multiple charging solution for households and office. It will solve the need to charge multiple electronics simultaneously, bringing the convenience to your life.

#### Features:

» Input: 100-240V AC

» Output: 5V4.4A (22W) max

» Supports: OCP, OVP, short circuit protection

- » Built in intelligent IC, compatible with iPhone/iPad/ mobile devices/Tablet PC/power banks and other 5V devices
- » LED indication
- » Able to charge 4 devices at the same time
- » Suitable for family gatherings, office meetings and school's classrooms

#### **Specification:**

| Input                       | 100-240VAC 50/60Hz   |
|-----------------------------|----------------------|
| Output                      | 5V2.4A x4 (4.4A max) |
| Ripple & Noise              | ≤200mV               |
| USB Port                    | 4 ports              |
| Efficiency                  | 79.28%               |
| Turn On Delay Time          | 3s max               |
| Operating Temperature Range | 0~40°C               |
| Storage Temperature Range   | -20°C ~ 80°C         |
| Operating Relative Humidity | 5% ~ 90% RH          |
| Color                       | Black                |
| Dimension                   | 92.4 x 57.4 x 29.4mm |
| Weight                      | 185g                 |

#### **Package Contents:**

- » 1 x USB Table Charger
- » 1 x Power Cable
- » 1 x User Manual