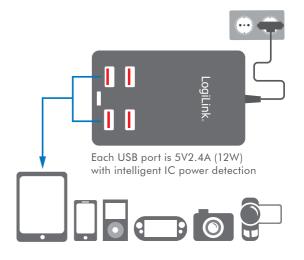

# USB Table Charger 4 Port, 22W

Art. No.: PA0138

PA0138 provides multiple charging solution for households and office. It will solve the need to charge multiple electronics simultaneously, bringing the convenience to your life.

#### Features:

» Input: 100-240V AC

» Output: 5V4.4A (22W) max

» Supports: OCP, OVP, short circuit protection

- » Built in intelligent IC, compatible with iPhone/iPad/ mobile devices/Tablet PC/power banks and other 5V devices
- » LED indication
- » Able to charge 4 devices at the same time
- » Suitable for family gatherings, office meetings and school's classrooms

#### **Specification:**

| Input                       | 100-240VAC 50/60Hz   |
|-----------------------------|----------------------|
| Output                      | 5V2.4A x4 (4.4A max) |
| Ripple & Noise              | ≤200mV               |
| USB Port                    | 4 ports              |
| Efficiency                  | 79.28%               |
| Turn On Delay Time          | 3s max               |
| Operating Temperature Range | 0~40°C               |
| Storage Temperature Range   | -20°C ~ 80°C         |
| Operating Relative Humidity | 5% ~ 90% RH          |
| Color                       | Black                |
| Dimension                   | 92.4 x 57.4 x 29.4mm |
| Weight                      | 185g                 |