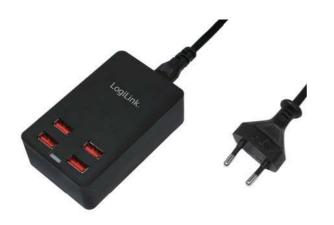

# USB Table Charger 4 Port, 22W

Art. No.: PA0138

PA0138 provides multiple charging solution for households and office. It will solve the need to charge multiple electronics simultaneously, bringing the convenience to your life.

#### Features:

» Input: 100-240V AC

» Output: 5V4.4A (22W) max

» Supports: OCP, OVP, short circuit protection

- » Built in intelligent IC, compatible with iPhone/iPad/ mobile devices/Tablet PC/power banks and other 5V devices
- » LED indication
- » Able to charge 4 devices at the same time
- » Suitable for family gatherings, office meetings and school's classrooms

#### **Specification:**

| Input                       | 100-240VAC 50/60Hz   |
|-----------------------------|----------------------|
| Output                      | 5V2.4A x4 (4.4A max) |
| Ripple & Noise              | ≤200mV               |
| USB Port                    | 4 ports              |
| Efficiency                  | 79.28%               |
| Turn On Delay Time          | 3s max               |
| Operating Temperature Range | 0~40°C               |
| Storage Temperature Range   | -20°C ~ 80°C         |
| Operating Relative Humidity | 5% ~ 90% RH          |
| Color                       | Black                |
| Dimension                   | 92.4 x 57.4 x 29.4mm |
| Weight                      | 185g                 |