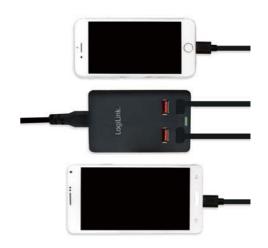

# USB Table Charger 4 Port, 22W

Art. No.: PA0138

PA0138 provides multiple charging solution for households and office. It will solve the need to charge multiple electronics simultaneously, bringing the convenience to your life.

#### Features:

» Input: 100-240V AC

» Output: 5V4.4A (22W) max

» Supports: OCP, OVP, short circuit protection

- » Built in intelligent IC, compatible with iPhone/iPad/ mobile devices/Tablet PC/power banks and other 5V devices
- » LED indication
- » Able to charge 4 devices at the same time
- » Suitable for family gatherings, office meetings and school's classrooms