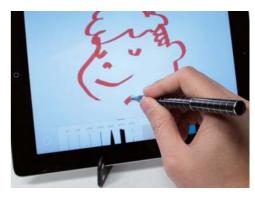

## **DiscTouch Pen**

The DiscTouch Pen is an evolution of screen writing. With its silicon disc, the DiscTouch makes it possible to draw, write and sketch on your touch-screens with pen-like precision, covering all major devices.