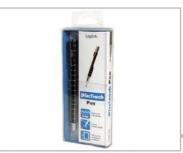

## **DiscTouch Pen**

The DiscTouch Pen is an evolution of screen writing. With its silicon disc, the DiscTouch makes it possible to draw, write and sketch on your touch-screens with pen-like precision, covering all major devices.

## **Specification:**

- Elegant and stylish design
- High sensitivity & accuracy
- Pressure Sensitive Touch
- Full range view
- Ideal pen for smartphones and tablets
- Patent pending

## **Package Contents:**

• 1 x DiscTouch pen