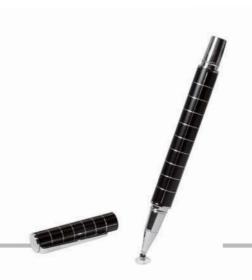

## **DiscTouch Pen**

The DiscTouch Pen is an evolution of screen writing. With its silicon disc, the DiscTouch makes it possible to draw, write and sketch on your touch-screens with pen-like precision, covering all major devices.

## **Specification:**

- Elegant and stylish design
- High sensitivity & accuracy
- Pressure Sensitive Touch
- Full range view
- Ideal pen for smartphones and tablets
- Patent pending