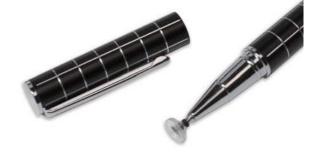

## **DiscTouch Pen**

The DiscTouch Pen is an evolution of screen writing. With its silicon disc, the DiscTouch makes it possible to draw, write and sketch on your touch-screens with pen-like precision, covering all major devices.

## **Specification:**

- Elegant and stylish design
- High sensitivity & accuracy
- Pressure Sensitive Touch
- Full range view
- Ideal pen for smartphones and tablets
- Patent pending

## **Package Contents:**

• 1 x DiscTouch pen