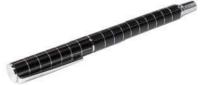

## **DiscTouch Pen**

The DiscTouch Pen is an evolution of screen writing. With its silicon disc, the DiscTouch makes it possible to draw, write and sketch on your touch-screens with pen-like precision, covering all major devices.

## **Specification:**

- Elegant and stylish design
- High sensitivity & accuracy
- Pressure Sensitive Touch
- Full range view
- Ideal pen for smartphones and tablets
- Patent pending