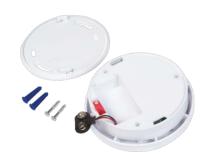

### **Package Contents:**

- » 1 x Smoke Alarm Detector
- » 1 x 9V Battery
- » 1 x Fitting Material
- » 1 x User Manual