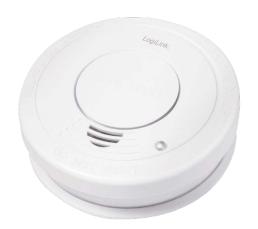

### Smoke Alarm Detector

Art. No.: SC0013

Early detection of smoke and sends loud alarm! Suitable for ceiling or wall mounting, including a test button to test the function and low battery signal.

#### **Features:**

- » Detects smoke and sends an acoustic alarm signal
- » Ceiling or wall mounting
- » Suitable for any room (except the bathroom and kitchen)
- » Photoelectric chamber for early detection from all directions
- » Loud 85dB alarm signal
- » LED Signal for low battery
- » Big button for easy pressing
- » Mute function
- » Compact size Ø102mm x 36mm
- » Comply with EN14604:2005+AC:2008