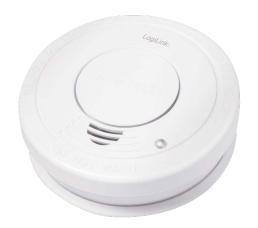

### Smoke Alarm Detector

Art. No.: SC0013

Early detection of smoke and sends loud alarm! Suitable for ceiling or wall mounting, including a test button to test the function and low battery signal.

#### **Features:**

- » Detects smoke and sends an acoustic alarm signal
- » Ceiling or wall mounting
- » Suitable for any room (except the bathroom and kitchen)
- » Photoelectric chamber for early detection from all directions
- » Loud 85dB alarm signal
- » LED Signal for low battery
- » Big button for easy pressing
- » Mute function
- » Compact size Ø102mm x 36mm
- » Comply with EN14604:2005+AC:2008