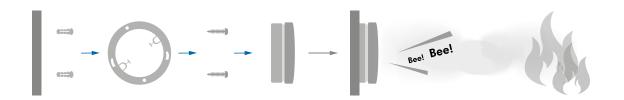

### **Package Contents:**

- » 1 x Smoke Alarm Detector
- » 1 x 9V Battery
- » 1 x Fitting Material
- » 1 x User Manual