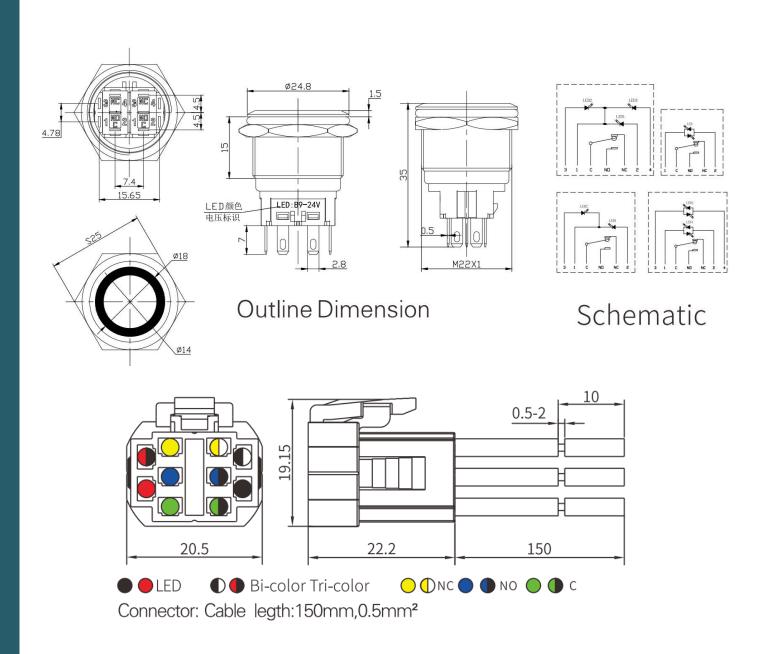

## **SCHEMATIC DIAGRAM**

Published: 17.12.2021

www.joy-it.net SIMAC Electronics GmbH, Pascalstr. 8, 47506 Neukirchen-Vluyn

#### MAIN FEATURES

| Switch current              | 3 A                      |
|-----------------------------|--------------------------|
| Key and shell material      | Stainless steel          |
| Contact material            | Silver                   |
| Pins material               | H65 gold-plated          |
| Key depth                   | 3.1 mm                   |
| Operation mode              | momentary                |
| Protection level            | IP67 and IK10            |
| Special feature             | high-luminous LED (red)  |
| Dimensions of mounting hole | Ø 22,2 x ≤12 mm          |
| Overall dimensions          | Ø 25 x 35 mm             |
| Items delivered             | Button, 5x 150 mm cables |

#### FURTHER SPECIFICATIONS

| 3A/250V resistive current |
|---------------------------|
| 3-8 V DC                  |
| 40 000 h                  |
| COM, NO, NC, 2x LED       |
| ≥1000 MΩ                  |
| 1000 VAC min              |
| ≤50 mΩ                    |
| 5 -14 Nm                  |
| flame retardant PA66      |
| -30 - 80°C                |
|                           |