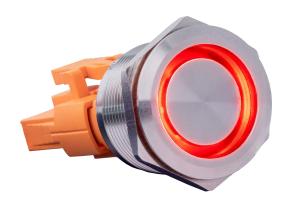

# **BUTTON-22A-M-RD**

Momentary steel microswitch button with red LED light

Our momentary steel push button convinces with high-quality materials, protection classes and ergonomics. It is made of stainless steel and meets the protection classes IP67 (dust and water), IK10 (impact) and PA66 (flame). The protection classes, the wide temperature range and the durability make our steel push button suitable for many applications. The steel push button has a bright LED ring (red). Due to the concave design of the surface, there are no sharp edges. The connecting cables and the sockets have different colours and shapes, so that confusion of the push button variants (22A / 22B / 22C) is impossible.