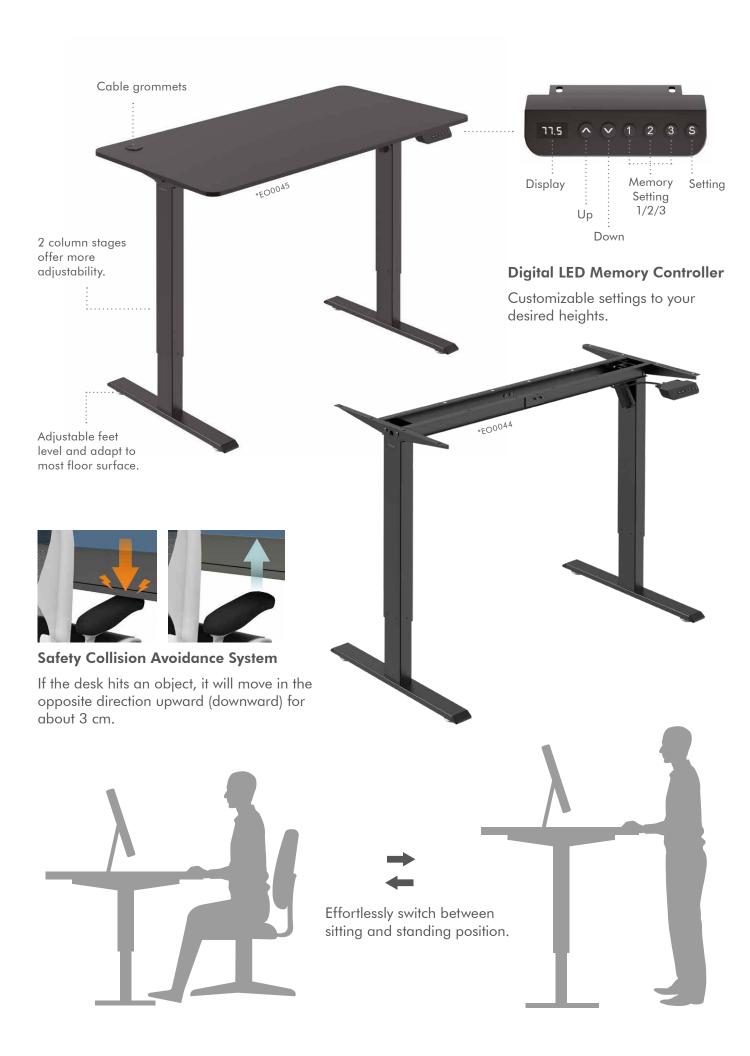

#### **Specifications:**

| Art. No.                                                      | EO0044                                        | EO0045                                              |  |
|---------------------------------------------------------------|-----------------------------------------------|-----------------------------------------------------|--|
| Motor Quantity                                                | 1                                             | 1                                                   |  |
| Material                                                      | Steel, aluminum, plastic                      | Particle board & melamine, steel, plastic, aluminum |  |
| Desktop Size                                                  | Suggested Size: (1200–1500) x<br>(600–800) mm | 1200 x 600 mm                                       |  |
| Tabletop Thickness                                            | ≥15 mm                                        | 15 mm                                               |  |
| Weight Capacity                                               | 80 kg                                         | 70 kg                                               |  |
| Height Range                                                  | 700–1120 mm                                   | 720–1140 mm                                         |  |
| Column Segments                                               | Two stage column                              | Two stage column                                    |  |
| F 0 1                                                         |                                               |                                                     |  |
| Frame Color                                                   | Matte Black                                   | Matte Black                                         |  |
| Frame Color Adjustable Feet Pad                               | Matte Black<br>Yes                            | Matte Black<br>Yes                                  |  |
|                                                               |                                               |                                                     |  |
| Adjustable Feet Pad                                           | Yes                                           | Yes                                                 |  |
| Adjustable Feet Pad<br>Power Input                            | Yes<br>230 V                                  | Yes<br>230 V                                        |  |
| Adjustable Feet Pad Power Input Power Cable Length            | Yes<br>230 V<br>1.8 m                         | Yes<br>230 V<br>1.8 m                               |  |
| Adjustable Feet Pad Power Input Power Cable Length Max. Speed | Yes<br>230 V<br>1.8 m<br>16 mm/s              | Yes<br>230 V<br>1.8 m<br>16 mm/s                    |  |