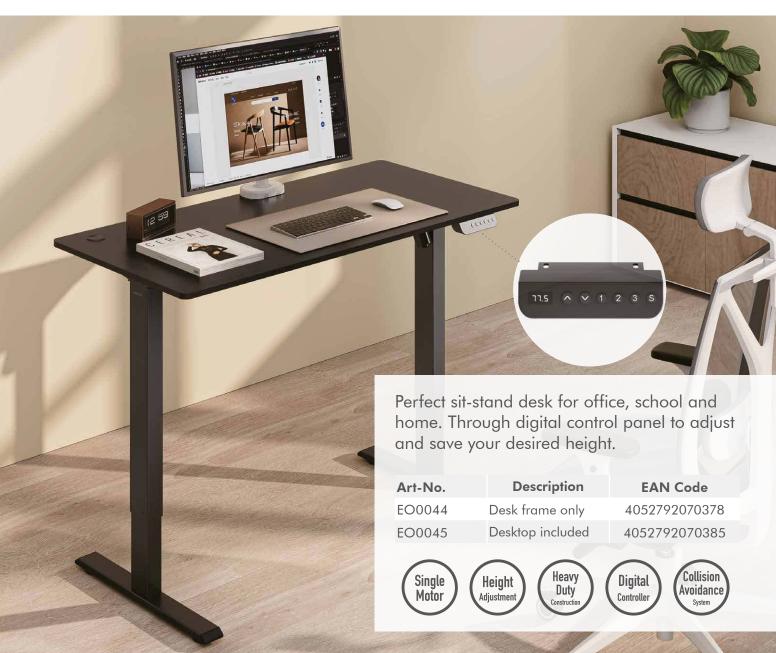

# Electrically Adjustable Sit-Stand Desk

Art. No.: **EO0044 EO0045** 

#### **Specifications:**

| Art. No.                                                      | EO0044                                        | EO0045                                              |  |
|---------------------------------------------------------------|-----------------------------------------------|-----------------------------------------------------|--|
| Motor Quantity                                                | 1                                             | 1                                                   |  |
| Material                                                      | Steel, aluminum, plastic                      | Particle board & melamine, steel, plastic, aluminum |  |
| Desktop Size                                                  | Suggested Size: (1200–1500) x<br>(600–800) mm | 1200 x 600 mm                                       |  |
| Tabletop Thickness                                            | ≥15 mm                                        | 15 mm                                               |  |
| Weight Capacity                                               | 80 kg                                         | 70 kg                                               |  |
| Height Range                                                  | 700–1120 mm                                   | 720–1140 mm                                         |  |
| Column Segments                                               | Two stage column                              | Two stage column                                    |  |
| F 0 1                                                         |                                               |                                                     |  |
| Frame Color                                                   | Matte Black                                   | Matte Black                                         |  |
| Frame Color Adjustable Feet Pad                               | Matte Black<br>Yes                            | Matte Black<br>Yes                                  |  |
|                                                               |                                               |                                                     |  |
| Adjustable Feet Pad                                           | Yes                                           | Yes                                                 |  |
| Adjustable Feet Pad<br>Power Input                            | Yes<br>230 V                                  | Yes<br>230 V                                        |  |
| Adjustable Feet Pad Power Input Power Cable Length            | Yes<br>230 V<br>1.8 m                         | Yes<br>230 V<br>1.8 m                               |  |
| Adjustable Feet Pad Power Input Power Cable Length Max. Speed | Yes<br>230 V<br>1.8 m<br>16 mm/s              | Yes<br>230 V<br>1.8 m<br>16 mm/s                    |  |