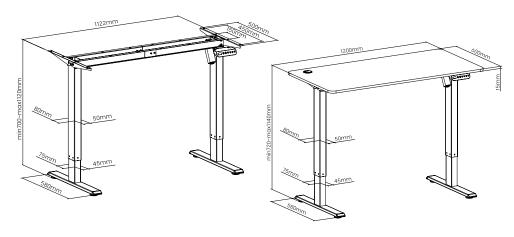

#### **Specifications:**

| Art. No.                                                      | EO0044                                        | EO0045                                              |  |
|---------------------------------------------------------------|-----------------------------------------------|-----------------------------------------------------|--|
| Motor Quantity                                                | 1                                             | 1                                                   |  |
| Material                                                      | Steel, aluminum, plastic                      | Particle board & melamine, steel, plastic, aluminum |  |
| Desktop Size                                                  | Suggested Size: (1200–1500) x<br>(600–800) mm | 1200 x 600 mm                                       |  |
| Tabletop Thickness                                            | ≥15 mm                                        | 15 mm                                               |  |
| Weight Capacity                                               | 80 kg                                         | 70 kg                                               |  |
| Height Range                                                  | 700–1120 mm                                   | 720–1140 mm                                         |  |
| Column Segments                                               | Two stage column                              | Two stage column                                    |  |
| F 0 1                                                         |                                               |                                                     |  |
| Frame Color                                                   | Matte Black                                   | Matte Black                                         |  |
| Frame Color Adjustable Feet Pad                               | Matte Black<br>Yes                            | Matte Black<br>Yes                                  |  |
|                                                               |                                               |                                                     |  |
| Adjustable Feet Pad                                           | Yes                                           | Yes                                                 |  |
| Adjustable Feet Pad<br>Power Input                            | Yes<br>230 V                                  | Yes<br>230 V                                        |  |
| Adjustable Feet Pad Power Input Power Cable Length            | Yes<br>230 V<br>1.8 m                         | Yes<br>230 V<br>1.8 m                               |  |
| Adjustable Feet Pad Power Input Power Cable Length Max. Speed | Yes<br>230 V<br>1.8 m<br>16 mm/s              | Yes<br>230 V<br>1.8 m<br>16 mm/s                    |  |